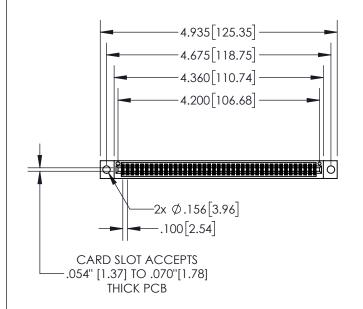

| 845/ | 895 SERIES H | IIGH TEMP  | CARD  | EDGE | CONNECT | OR |
|------|--------------|------------|-------|------|---------|----|
| PAR' | T NUMBER: 8  | 45-082-524 | 1-504 |      |         |    |

ACAD REFERENCE NO. 845-ENG-MASTER

- INSULATOR MATERIAL: THERMOPLASTIC POLYESTER, UL 94V-0 DAP MATERIAL AVAILABLE UPON REQUEST
- CONTACT MATERIAL; COPPER ALLOY

CONTACT PLATING: GOLD ON THE MATING AREA, TIN PLATING ON THE CONTACT TAILS, NICKEL UNDERPLATE