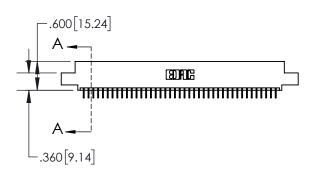

1

| .330[8.38]<br>CARD SLOT     |  |  |  |  |  |
|-----------------------------|--|--|--|--|--|
| 370[9.40]<br>SECTION A-A    |  |  |  |  |  |
| .160[4.06] POINT OF CONTACT |  |  |  |  |  |
|                             |  |  |  |  |  |