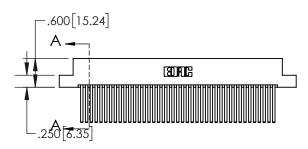

**Contact Dimensions:** 

544-Wire Wrap .050x.025(1.27x0.64) - Tail LG=.750(19.05) .100 (2.54) Contact Spacing x .200 (5.08) Row Spacing

845/895 SERIES HIGH TEMP CARD EDGE CONNECTOR PART NUMBER: 845-082-544-202

## 845/895 SERIES HIGH TEMP CARD EDGE CONNECTOR CONTACT CODE 555,556,558,559,560 DIMENSIONS

YOUR CONNECTION TO QUALITY & SERVICE

|   | ACAD REFERENCE NO   | . 845-ENG-MASTER |
|---|---------------------|------------------|
|   | DRAWN: R.STA.MONICA | DATE:MAY.16/2017 |
|   | CHECKED:            | DATE:            |
|   | SCALE: 1:1          | SHEET 2 OF 2     |
| D | DRAWING NUMBER      | ISSUE            |