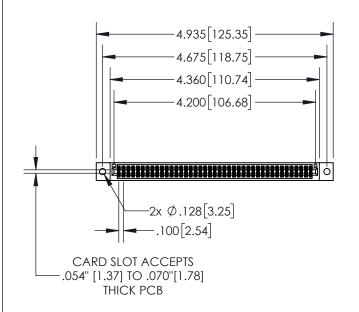

**Contact Dimensions:** 

544-Wire Wrap .050x.025(1.27x0.64) - Tail LG=.750(19.05) .100 (2.54) Contact Spacing x .200 (5.08) Row Spacing

845/895 SERIES HIGH TEMP CARD EDGE CONNECTOR PART NUMBER: 845-082-544-202

## 845/895 SERIES HIGH TEMP CARD EDGE CONNECTOR CONTACT CODE 555,556,558,559,560 DIMENSIONS

YOUR CONNECTION TO QUALITY & SERVICE

|   | ACAD REFERENCE NO   | . 845-ENG-MASTER |
|---|---------------------|------------------|
|   | DRAWN: R.STA.MONICA | DATE:MAY.16/2017 |
|   | CHECKED:            | DATE:            |
|   | SCALE: 1:1          | SHEET 2 OF 2     |
| D | DRAWING NUMBER      | ISSUE            |