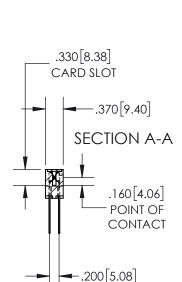

**Contact Dimensions:** 

544-Wire Wrap .050x.025(1.27x0.64) - Tail LG=.750(19.05) .100 (2.54) Contact Spacing x .200 (5.08) Row Spacing

845/895 SERIES HIGH TEMP CARD EDGE CONNECTOR PART NUMBER: 845-082-544-202

## 845/895 SERIES HIGH TEMP CARD EDGE CONNECTOR CONTACT CODE 555,556,558,559,560 DIMENSIONS

YOUR CONNECTION TO QUALITY & SERVICE

|   | ACAD REFERENCE NO   | . 845-ENG-MASTER |
|---|---------------------|------------------|
|   | DRAWN: R.STA.MONICA | DATE:MAY.16/2017 |
|   | CHECKED:            | DATE:            |
|   | SCALE: 1:1          | SHEET 2 OF 2     |
| D | DRAWING NUMBER      | ISSUE            |