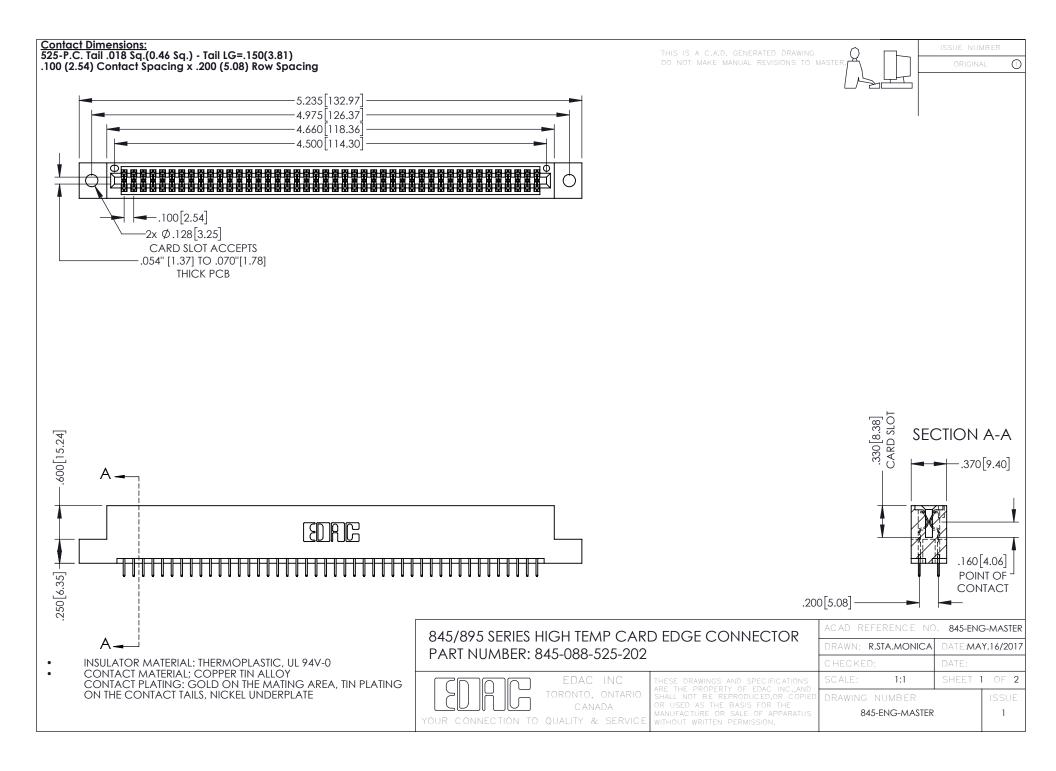

- INSULATOR MATERIAL: THERMOPLASTIC POLYESTER, UL 94V-0 DAP MATERIAL AVAILABLE UPON REQUEST
- CONTACT MATERIAL; COPPER ALLOY

**Contact Code 558** 

CONTACT PLATING: GOLD ON THE MATING AREA, TIN PLATING ON THE CONTACT TAILS, NICKEL UNDERPLATE

## 845/895 SERIES HIGH TEMP CARD EDGE CONNECTOR CONTACT CODE 555,556,558,559,560 DIMENSIONS

YOUR CONNECTION TO QUALITY & SERVICE

Contact Code 559

|   | ACAD REFERENCE NO   | . 845-ENG-MASTER |
|---|---------------------|------------------|
|   | DRAWN: R.STA.MONICA | DATE:MAY.16/2017 |
|   | CHECKED:            | DATE:            |
|   | SCALE: 1:1          | SHEET 2 OF 2     |
| D | DRAWING NUMBER      | ISSUE            |

Contact Code 560

845-ENG-MASTER