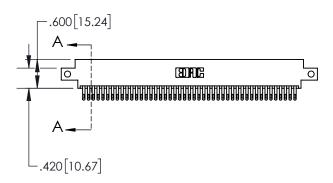

| 8 | 15/895 SERIES HIGH TEMP | CARD  | EDGE | CONNECTO | ЭR |
|---|-------------------------|-------|------|----------|----|
| Ρ | ART NUMBER: 845-090-50  | 0-812 |      |          |    |

| ACAD REFERENCE NO. 845-ENG-MASTER |                  |  |  |  |
|-----------------------------------|------------------|--|--|--|
| DRAWN: R.STA.MONICA               | DATE:MAY.16/2017 |  |  |  |
| CHECKED:                          | DATE:            |  |  |  |
| SCALE: 1:2                        | SHEET 1 OF 2     |  |  |  |
| DRAWING NUMBER                    | ISSUE            |  |  |  |