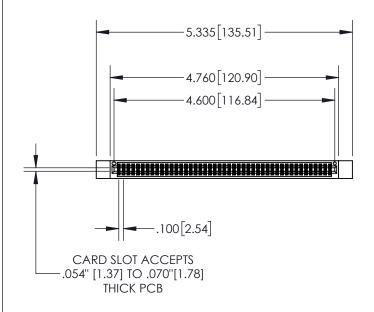

1

| .330[8.38]<br>CARD SLOT     |  |  |  |  |  |
|-----------------------------|--|--|--|--|--|
|                             |  |  |  |  |  |
| .160[4.06] POINT OF CONTACT |  |  |  |  |  |
|                             |  |  |  |  |  |