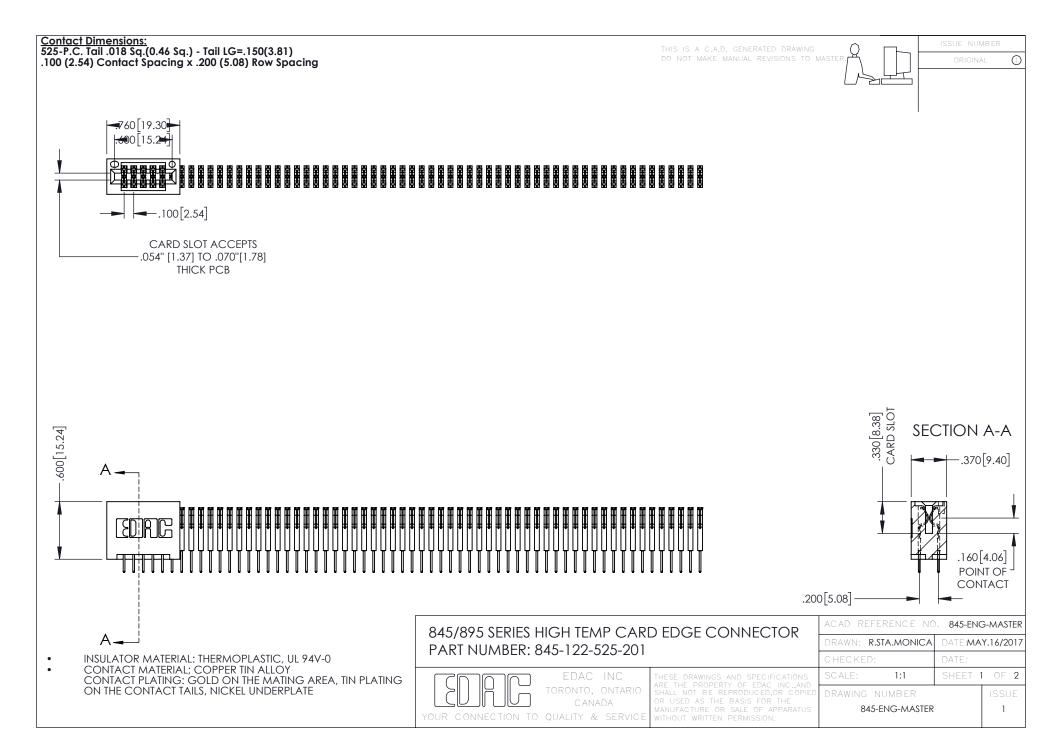

**Contact Code 558** Contact Code 559 Contact Code 560

- INSULATOR MATERIAL: THERMOPLASTIC POLYESTER, UL 94V-0 DAP MATERIAL AVAILABLE UPON REQUEST
- CONTACT MATERIAL; COPPER ALLOY

CONTACT PLATING: GOLD ON THE MATING AREA, TIN PLATING ON THE CONTACT TAILS, NICKEL UNDERPLATE

## 845/895 SERIES HIGH TEMP CARD EDGE CONNECTOR CONTACT CODE 555,556,558,559,560 DIMENSIONS

YOUR CONNECTION TO QUALITY & SERVICE

|   | ACAD REFERENCE NO. 845-ENG-MASTER |                  |
|---|-----------------------------------|------------------|
|   | DRAWN: R.STA.MONICA               | DATE:MAY.16/2017 |
|   | CHECKED:                          | DATE:            |
|   | SCALE: 1:1                        | SHEET 2 OF 2     |
| D | DRAWING NUMBER                    | ISSUE            |

845-ENG-MASTER