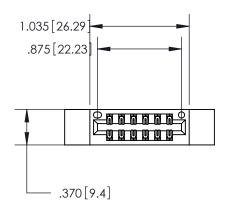

ISSUE NUMBER

ORIGINAL

846/896 SERIES HIGH TEMP CARD EDGE CONNECTOR INSULATOR MATERIAL: THERMOPLASTIC POLYESTER, UL 94V-0 CONTACT MATERIAL; COPPER, NICKEL, TIN ALLOY CA-725 PART NUMBER: 846-012-560-812 CONTACT PLATING: GOLD ON THE MATING AREA, TIN-LEAD ON THE CONTACT TAILS, NICKEL UNDERPLATE

Card Slot Accepts .054 [1.37] to .070 [1.78] Thick P.C. Board .330 [8.38] Card Slot .160 [4.07] Point of Contact —

THIS IS A C.A.D. GENERATED DRAWING DO NOT MAKE MANUAL REVISIONS TO MASTER.

ISSUE NUMBER