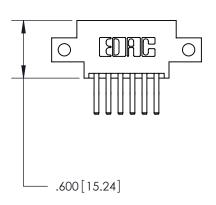

<u>Contact Dimensions:</u> 560-Extender Board Bend (Code 523 Contacts) See Sheet 2 for Contact Code 555, 556, 558, 559, 560 Dimensions

THIS IS A C.A.D. GENERATED DRAWING DO NOT MAKE MANUAL REVISIONS TO MASTER.

.165[4.19]

.375 [9.54]

ORIGINAL

1

.060 [1.52] .125(3.18) to .210(5.33) **Outside Tails** .125(3.18) to .210(5.33) **Outside Tails** 

**Contact Code 560** 

INSULATOR MATERIAL: THERMOPLASTIC POLYESTER, UL 94V-0 CONTACT MATERIAL; COPPER, NICKEL, TIN ALLOY CA-725 CONTACT PLATING: GOLD ON THE MATING AREA, TIN-LEAD ON THE CONTACT TAILS, NICKEL UNDERPLATE