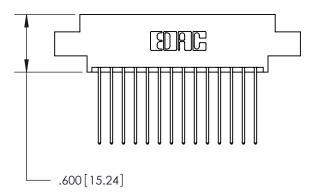

<u>Contact Dimensions:</u> 541-Wire Wrap .025 Sq. (0.64 Sq.) - Tail LG. =.750 (19.05) .125 (3.18) Contact Spacing x .250 (6.35) Row Spacing

INSULATOR MATERIAL: THERMOPLASTIC POLYESTER, UL 94V-0 CONTACT MATERIAL; COPPER, NICKEL, TIN ALLOY CA-725 CONTACT PLATING: GOLD ON THE MATING AREA, TIN-LEAD

ON THE CONTACT TAILS, NICKEL UNDERPLATE

THIS IS A C.A.D. GENERATED DRAWING DO NOT MAKE MANUAL REVISIONS TO MASTER.