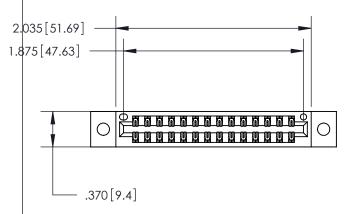

## 846/896 SERIES HIGH TEMP CARD EDGE CONNECTOR PART NUMBER: 846-028-541-802

**EDAC INC** TORONTO, ONTARIO CANADA

THESE DRAWINGS AND SPECIFICATIONS ARE THE PROPERTY OF EDAC INC., AND SHALL NOT BE REPRODUCED, OR COPIED OR USED AS THE BASIS FOR THE MANUFACTURE OR SALE OF APPARATUS WITHOUT WRITTEN PERMISSION.

| ACAD REFERENCE NO. 846-ENG-MAS |          | G-MASTER  |
|--------------------------------|----------|-----------|
| DRAWN: J.LEE                   | DATE: AF | PR. 22/09 |
| CHECKED:                       | DATE:    |           |
| SCALE: 1:1                     | SHEET    | OF 2      |
| DRAWING NUMBER                 |          | ISSUE     |
| 846-ENG-MASTER                 |          | 1         |
|                                |          |           |