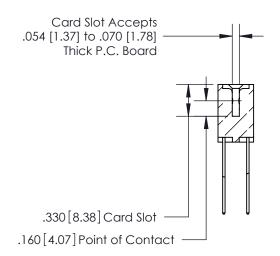

**Contact Code 560** 

INSULATOR MATERIAL: THERMOPLASTIC POLYESTER, UL 94V-0 CONTACT MATERIAL; COPPER, NICKEL, TIN ALLOY CA-725 CONTACT PLATING: GOLD ON THE MATING AREA, TIN-LEAD ON THE CONTACT TAILS, NICKEL UNDERPLATE

**Contact Code 558** 

## 846/896 SERIES HIGH TEMP CARD EDGE CONNECTOR CONTACT CODE 555,556,558,559,560 DIMENSIONS

.150 [3.81]

YOUR CONNECTION TO QUALITY & SERVICE

**Contact Code 559** 

**EDAC INC** TORONTO, ONTARIO CANADA

THESE DRAWINGS AND SPECIFICATIONS ARE THE PROPERTY OF EDAC INC.,AND SHALL NOT BE REPRODUCED, OR COPIED OR USED AS THE BASIS FOR THE MANUFACTURE OR SALE OF APPARATUS WITHOUT WRITTEN PERMISSION.