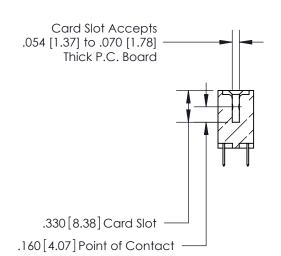

## 846/896 SERIES HIGH TEMP CARD EDGE CONNECTOR CONTACT CODE 555,556,558,559,560 DIMENSIONS

.150 [3.81]

YOUR CONNECTION TO QUALITY & SERVICE

**Contact Code 559** 

**EDAC INC** TORONTO, ONTARIO CANADA

THESE DRAWINGS AND SPECIFICATIONS ARE THE PROPERTY OF EDAC INC.,AND SHALL NOT BE REPRODUCED, OR COPIED OR USED AS THE BASIS FOR THE MANUFACTURE OR SALE OF APPARATUS WITHOUT WRITTEN PERMISSION.