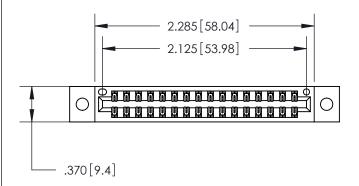

846/896 SERIES HIGH TEMP CARD EDGE CONNECTOR PART NUMBER: 846-032-520-202

**EDAC INC** TORONTO, ONTARIO CANADA

THESE DRAWINGS AND SPECIFICATIONS ARE THE PROPERTY OF EDAC INC., AND SHALL NOT BE REPRODUCED, OR COPIED OR USED AS THE BASIS FOR THE MANUFACTURE OR SALE OF APPARATUS WITHOUT WRITTEN PERMISSION.

<u>Contact Dimensions:</u> 520-P.C. Tail .030x.018 (0.76x0.46) - Tail LG. = .175 (4.45) .125 (3.18) Contact Spacing x .250 (6.35) Row Spacing

THIS IS A C.A.D. GENERATED DRAWING DO NOT MAKE MANUAL REVISIONS TO MASTER.