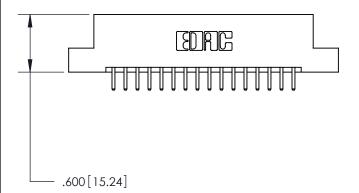

THIS IS A C.A.D. GENERATED DRAWING DO NOT MAKE MANUAL REVISIONS TO MASTER.

ISSUE NUMBER

.165[4.19]

.375 [9.54]

ORIGINAL

1

.060 [1.52] .125(3.18) to .210(5.33) **Outside Tails** .125(3.18) to .210(5.33) **Outside Tails** 