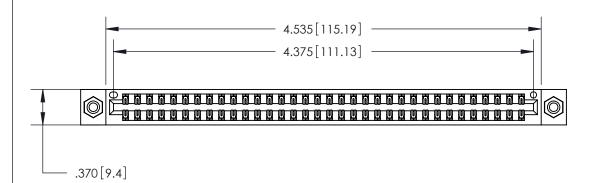

ISSUE NUMBER

ORIGINAL

Card Slot Accepts .054 [1.37] to .070 [1.78] Thick P.C. Board .330 [8.38] Card Slot .160 [4.07] Point of Contact -

- INSULATOR MATERIAL: THERMOPLASTIC POLYESTER, UL 94V-0 CONTACT MATERIAL; COPPER, NICKEL, TIN ALLOY CA-725
- CONTACT PLATING: GOLD ON THE MATING AREA, TIN-LEAD ON THE CONTACT TAILS, NICKEL UNDERPLATE

.600 [15.24]

| 846/896 SERIES HIGH TEMP CARD EDGE CONNECTOR | ? |
|----------------------------------------------|---|
| PART NUMBER: 846-068-555-208                 |   |

YOUR CONNECTION TO QUALITY & SERVICE