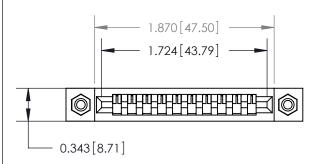

## **Mounting Option**

#4-40 Unified Threaded Inserts

.175 [4.45] Point of Contact (Measured from bottom of Card Slot) Card Slot Accepts .054 [1.37] to .070 [1.78] Thick P.C. Board

| 807/857 Series High Temp Card Edge Connector |
|----------------------------------------------|
| Part Number: 857-010-545-108                 |