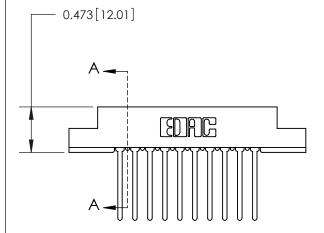

## **Contact Detail**

Wire Wrap .046x.013(1.17x0.33) - Tail LG=.708(17.98) .156 [3.96] Contact Spacing x .200 [5.08] Row Spacing

**See Accompanying Page for:** 

**Contact Bend Details** 

1

**SECTION A-A** 