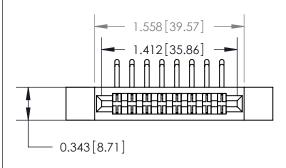

## **Contact Detail**

90 Degree Bend (Code 522 and 540 Contacts)

.156 [3.96] Contact Spacing x .200 [5.08] Row Spacing

**See Accompanying Page for:** 

**Contact Bend Details** 

**SECTION A-A** 

.095 [2.41] Point of Contact (Measured from bottom of Card Slot) Card Slot Accepts .054 [1.37] to .070 [1.78] Thick P.C. Board