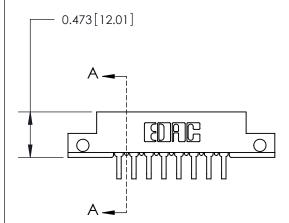

## **Mounting Option**

.128 (3.25) Dia. Side Mounting Holes

## **Contact Detail**

90 Degree Bend (Code 522 and 540 Contacts)

.156 [3.96] Contact Spacing x .200 [5.08] Row Spacing





**See Accompanying Page for:** 

**Contact Bend Details** 



**SECTION A-A** 

.095 [2.41] Point of Contact (Measured from bottom of Card Slot) Card Slot Accepts .054 [1.37] to .070 [1.78] Thick P.C. Board

| 807/857 Series High Temp Card Edge Connector |
|----------------------------------------------|
| Part Number: 857-016-559-212                 |

YOUR CONNECTION TO QUALITY & SERVICE

| ACAD REFERENCE NO. 807 ENG MASTER |                  |
|-----------------------------------|------------------|
| DRAWN: J.LEE                      | DATE: AUG. 11/09 |
| CHECKED:                          | DATE:            |
| SCALE: NTS                        | SHEET 1 OF 2     |
| DRAWING NUMBER                    | ISSUE            |

807 Assembly