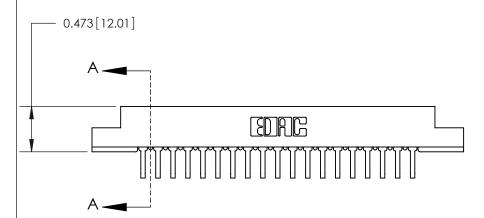

**Mounting Option** 

.128 (3.25) Dia. Mounting Holes

## **Contact Detail**

90 Degree Bend (Code 545 Contacts)

.156 [3.96] Contact Spacing x .200 [5.08] Row Spacing









**See Accompanying Page for:** 

**Contact Bend Details** 

807/857 Series High Temp Card Edge Connector Part Number: 857-019-558-102

|                |           | TORONTO | ;<br>, ( | inc<br>Ontario |   |
|----------------|-----------|---------|----------|----------------|---|
|                | $\bigcup$ | CAI     | VA[      | DA             |   |
| YOUR CONNECTIO | OT NO     | QUALITY | 80       | SERVICE        | ŀ |

| ACAD REFERENCE NO. 80/ ENG MASIER |                  |  |  |
|-----------------------------------|------------------|--|--|
| DRAWN: J.LEE                      | DATE: AUG. 11/09 |  |  |
| CHECKED:                          | DATE:            |  |  |
| SCALE: NTS                        | SHEET 1 OF 2     |  |  |
| DRAWING NUMBER                    | ISSUE