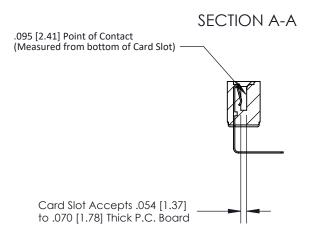

## **Contact Detail**

90 Degree Bend (Code 545 Contacts)

.156 [3.96] Contact Spacing x .200 [5.08] Row Spacing

**See Accompanying Page for:** 

**Contact Bend Details** 

807/857 Series High Temp Card Edge Connector Part Number: 857-019-558-102