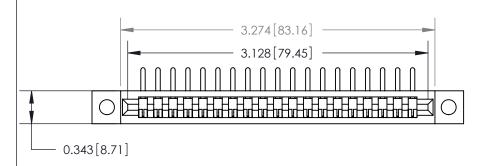

**Mounting Option** 

.128 (3.25) Dia. Mounting Holes

## **Contact Detail**

90 Degree Bend (Code 545 Contacts)

.156 [3.96] Contact Spacing x .200 [5.08] Row Spacing









**See Accompanying Page for:** 

**Contact Bend Details** 

807/857 Series High Temp Card Edge Connector Part Number: 857-019-558-102

|                |           | TORONTO | ;<br>, ( | inc<br>Ontario |   |
|----------------|-----------|---------|----------|----------------|---|
|                | $\bigcup$ | CAI     | VA[      | DA             |   |
| YOUR CONNECTIO | OT NO     | QUALITY | 80       | SERVICE        | ŀ |

| ACAD REFERENCE NO. 80/ ENG MASIER |                  |  |  |
|-----------------------------------|------------------|--|--|
| DRAWN: J.LEE                      | DATE: AUG. 11/09 |  |  |
| CHECKED:                          | DATE:            |  |  |
| SCALE: NTS                        | SHEET 1 OF 2     |  |  |
| DRAWING NUMBER                    | ISSUE