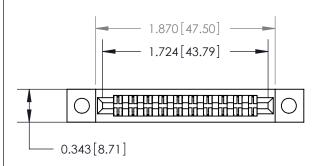

## **Mounting Option**

.128 (3.25) Dia. Mounting Holes

807/857 Series High Temp Card Edge Connector Part Number: 857-020-422-202

YOUR CONNECTION TO QUALITY & SERVICE

| ACAD REFERENCE NO. 807 ENG MASTER |                  |
|-----------------------------------|------------------|
| DRAWN: J.LEE                      | DATE: AUG. 11/09 |
| CHECKED:                          | DATE:            |
| SCALE: NTS                        | SHEET 1 OF 2     |
| DRAWING NUMBER                    | ISSUE            |