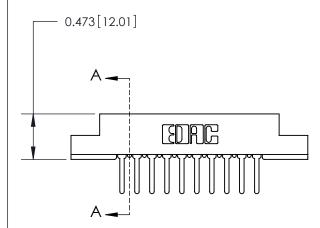

## **Contact Detail**

PC Tail .046x.013(1.17x0.33) - Tail LG=.358(9.09)

.156 [3.96] Contact Spacing x .200 [5.08] Row Spacing

**See Accompanying Page for:** 

**Contact Bend Details** 

**SECTION A-A** 

.095 [2.41] Point of Contact (Measured from bottom of Card Slot) Card Slot Accepts .054 [1.37] to .070 [1.78] Thick P.C. Board

807/857 Series High Temp Card Edge Connector Part Number: 857-020-422-202

YOUR CONNECTION TO QUALITY & SERVICE

| ACAD REFERENCE NO. 807 ENG MASTER |                  |
|-----------------------------------|------------------|
| DRAWN: J.LEE                      | DATE: AUG. 11/09 |
| CHECKED:                          | DATE:            |
| SCALE: NTS                        | SHEET 1 OF 2     |
| DRAWING NUMBER                    | ISSUE            |