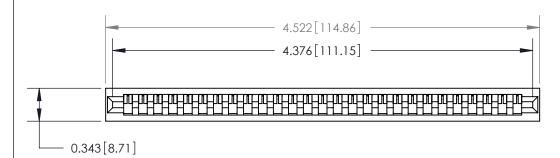

## **Contact Detail**

PC Tail .046x.013(1.17x0.33) - Tail LG=.213(5.41)

.156 [3.96] Contact Spacing x .200 [5.08] Row Spacing

**SECTION A-A** 

.095 [2.41] Point of Contact (Measured from bottom of Card Slot)