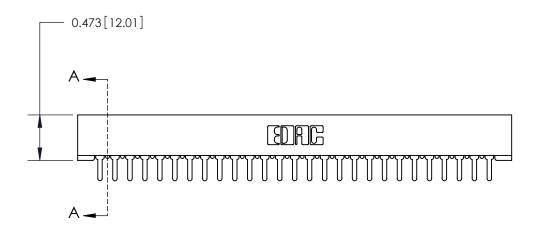

## **Contact Detail**

PC Tail .046x.013(1.17x0.33) - Tail LG=.213(5.41)

.156 [3.96] Contact Spacing x .200 [5.08] Row Spacing

**SECTION A-A** 

.095 [2.41] Point of Contact (Measured from bottom of Card Slot)