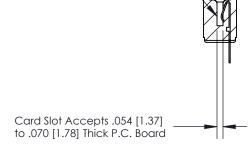

## **Contact Detail**

PC Tail .046x.013(1.17x0.33) - Tail LG=.213(5.41)

.156 [3.96] Contact Spacing x .200 [5.08] Row Spacing

**SECTION A-A** 

.095 [2.41] Point of Contact (Measured from bottom of Card Slot)