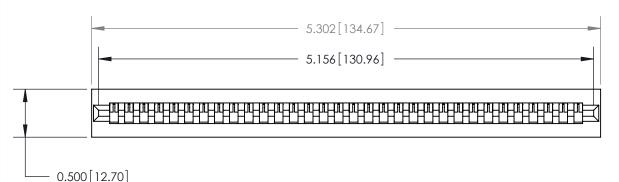

**Mounting Option** No Mounting Lugs **Contact Detail** 

Wire Hole .087x.013(2.21x0.33) - Tail LG=.282(7.16) .156 [3.96] Contact Spacing x .200 [5.08] Row Spacing

- 0.473 [12.01] EDRG

**SECTION A-A** .175 [4.45] Point of Contact (Measured from bottom of Card Slot) Card Slot Accepts .054 [1.37] to .070 [1.78] Thick P.C. Board

**See Accompanying Page for:** 

**Contact Bend Details** 

807/857 Series High Temp Card Edge Connector Part Number: 857-032-505-101

YOUR CONNECTION TO QUALITY & SERVICE

| ACAD REFERENCE NO. 807 ENG MASTER |                  |
|-----------------------------------|------------------|
| DRAWN: J.LEE                      | DATE: AUG. 11/09 |
| CHECKED:                          | DATE:            |
| SCALE: NTS                        | SHEET 1 OF 2     |
| DRAWING NUMBER                    | ISSUE            |