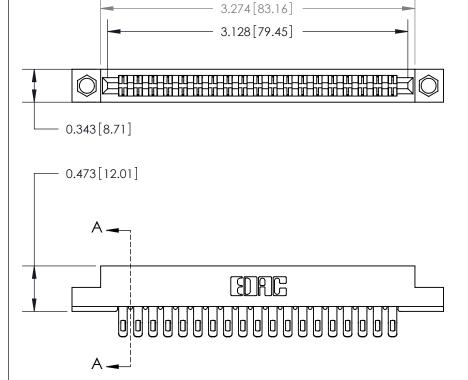

**Mounting Option** 

.156 (3.96) Dia. Mounting Holes

## **Contact Detail**

Extender Board Bend (Code 500 Contacts)

See Accompanying Page for:
• Contact Bend Details

.156 [3.96] Contact Spacing x .200 [5.08] Row Spacing

THIS IS A C.A.D. GENERATED DRAWING

ISSUE NUMBER

ORIGINAL

**SECTION A-A** 

.095 [2.41] Point of Contact (Measured from bottom of Card Slot) -

807/857 Series High Temp Card Edge Connector Part Number: 857-038-455-204

SDRG-

EDAC INC TORONTO, ONTARIO CANADA THESE DRAWINGS AND SPECIFICATIONS
ARE THE PROPERTY OF EDAC INC.AND
SHALL NOT BE REPRODUCED.OR COPIEL
OR USED AS THE BASIS FOR THE
MANUFACTURE OR SALE OF APPARATUS
WITHOLITY WRITTEN REPRISSION

DRAWN: J.LEE DATE: AUG. 11/09

CHECKED: DATE:

SCALE: NTS SHEET 1 OF 2

DRAWING NUMBER ISSUE

807 Assembly 1

807 ENG MASTER

YOUR CONNECTION TO QUALITY & SERVICE