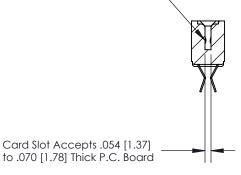

ORIGINAL

**SECTION A-A** 

.095 [2.41] Point of Contact (Measured from bottom of Card Slot) -

807/857 Series High Temp Card Edge Connector Part Number: 857-038-455-204

SDRG-

EDAC INC TORONTO, ONTARIO CANADA THESE DRAWINGS AND SPECIFICATIONS
ARE THE PROPERTY OF EDAC INC.AND
SHALL NOT BE REPRODUCED.OR COPIEL
OR USED AS THE BASIS FOR THE
MANUFACTURE OR SALE OF APPARATUS
WITHOLITY WRITTEN REPRISSION