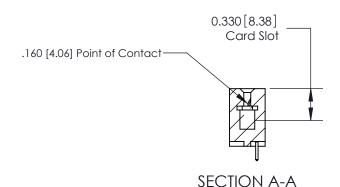

ISSUE NUMBER

ORIGINAL

837/887 Series High Temp Card Edge Connector Part Number: 887-010-521-607

YOUR CONNECTION TO QUALITY & SERVICE

**EDAC INC** TORONTO, ONTARIO CANADA

THESE DRAWINGS AND SPECIFICATIONS ARE THE PROPERTY OF EDAC INC., AND SHALL NOT BE REPRODUCED, OR COPIED OR USED AS THE BASIS FOR THE MANUFACTURE OR SALE OF APPARATUS WITHOUT WRITTEN PERMISSION.