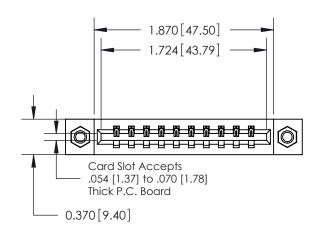

## **Contact Detail**

521-P.C. Tail .025 Sq.(0.64 Sq.) - Tail LG=.150(3.81) .156 [3.96] Contact Spacing x .200 [5.08] Row Spacing

**See Accompanying Pages for: Contact Bend Details** 

THIS IS A C.A.D. GENERATED DRAWING DO NOT MAKE MANUAL REVISIONS TO MASTER.

ISSUE NUMBER

ORIGINAL

837/887 Series High Temp Card Edge Connector Part Number: 887-010-521-607

YOUR CONNECTION TO QUALITY & SERVICE

**EDAC INC** TORONTO, ONTARIO CANADA

THESE DRAWINGS AND SPECIFICATIONS ARE THE PROPERTY OF EDAC INC., AND SHALL NOT BE REPRODUCED, OR COPIED OR USED AS THE BASIS FOR THE MANUFACTURE OR SALE OF APPARATUS WITHOUT WRITTEN PERMISSION.