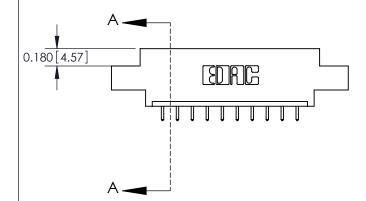

ISSUE NUMBER

ORIGINAL

837/887 Series High Temp Card Edge Connector Part Number: 887-010-521-607

YOUR CONNECTION TO QUALITY & SERVICE

**EDAC INC** TORONTO, ONTARIO CANADA

THESE DRAWINGS AND SPECIFICATIONS ARE THE PROPERTY OF EDAC INC., AND SHALL NOT BE REPRODUCED, OR COPIED OR USED AS THE BASIS FOR THE MANUFACTURE OR SALE OF APPARATUS WITHOUT WRITTEN PERMISSION.