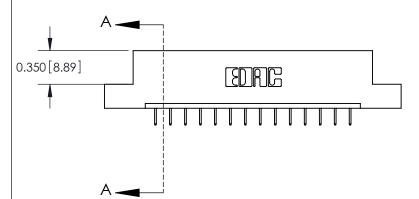

ISSUE NUMBER

ORIGINAL

**See Accompanying Pages for:** 

**Contact Bend Details** 

837/887 Series High Temp Card Edge Connector Part Number: 887-014-524-107

YOUR CONNECTION TO QUALITY & SERVICE

**EDAC INC** TORONTO, ONTARIO CANADA