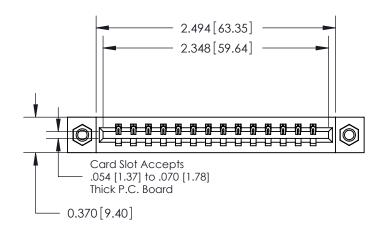

## **Contact Detail**

524-P.C. Tail .018 Sq.(0.46 Sq.) - Tail LG=.175(4.45)

.156 [3.96] Contact Spacing x .200 [5.08] Row Spacing

THIS IS A C.A.D. GENERATED DRAWING DO NOT MAKE MANUAL REVISIONS TO MASTER.