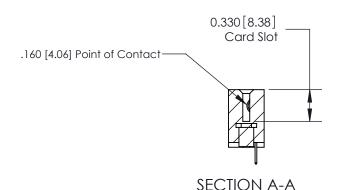

## **Contact Detail**

524-P.C. Tail .018 Sq.(0.46 Sq.) - Tail LG=.175(4.45)

.156 [3.96] Contact Spacing x .200 [5.08] Row Spacing

THIS IS A C.A.D. GENERATED DRAWING DO NOT MAKE MANUAL REVISIONS TO MASTER.