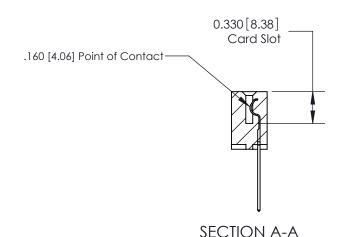

ISSUE NUMBER

ORIGINAL

1

|                     | 837/887 Series High Temp Card Edge Connector |                                                                      | ACAD REFERENCE | NO. 837 EN       | 837 ENG MASTER |  |
|---------------------|----------------------------------------------|----------------------------------------------------------------------|----------------|------------------|----------------|--|
| Contact Bend Detail |                                              | DRAWN: J.LEE                                                         | DATE: OC       | DATE: OCT. 06/09 |                |  |
|                     | Confact Bend Defail                          |                                                                      | CHECKED:       | DATE:            |                |  |
|                     | EDAC INC THESE DRAWINGS AND SPECIF           | THESE DRAWINGS AND SPECIFICATIONS                                    | SCALE: NTS     | SHEET            | 2 <b>OF</b> 2  |  |
|                     | TORONTO, ONTARIO                             | CANADA OR USED AS THE BASIS FOR THE MANUFACTURE OR SALE OF APPARATUS | DRAWING NUMBER |                  | ISSUE          |  |
|                     | YOUR CONNECTION TO QUALITY & SERVICE         |                                                                      | 837 Assembly   |                  | 1              |  |