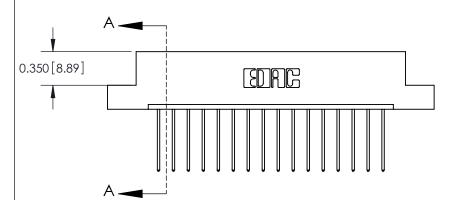

## **Contact Detail**

542-Wire Wrap .025 Sq.(0.64 Sq.) - Tail LG=.645(16.38)

.156 [3.96] Contact Spacing x .200 [5.08] Row Spacing

THIS IS A C.A.D. GENERATED DRAWING DO NOT MAKE MANUAL REVISIONS TO MASTER.