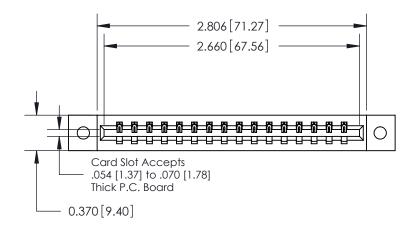

**Mounting Option** 

02-.128 (3.25) Dia. Mounting Holes

## **Contact Detail**

542-Wire Wrap .025 Sq.(0.64 Sq.) - Tail LG=.645(16.38)

.156 [3.96] Contact Spacing x .200 [5.08] Row Spacing





THIS IS A C.A.D. GENERATED DRAWING DO NOT MAKE MANUAL REVISIONS TO MASTER.



ISSUE NUMBER ORIGINAL



**See Accompanying Pages for:** 

**Contact Bend Details** 

837/887 Series High Temp Card Edge Connector Part Number: 887-016-542-102

YOUR CONNECTION TO QUALITY & SERVICE

**EDAC INC** TORONTO, ONTARIO CANADA

THESE DRAWINGS AND SPECIFICATIONS ARE THE PROPERTY OF EDAC INC.,AND SHALL NOT BE REPRODUCED, OR COPIED OR USED AS THE BASIS FOR THE MANUFACTURE OR SALE OF APPARATUS WITHOUT WRITTEN PERMISSION.

| ACAD REFERENCE NO. | 837 ENG MASTER   |  |  |
|--------------------|------------------|--|--|
| DRAWN: J.LEE       | DATE: OCT. 06/09 |  |  |
| CHECKED:           | DATE:            |  |  |
| SCALE: NTS         | SHEET 1 OF 2     |  |  |
| DRAWING NUMBER     | ISSUE            |  |  |