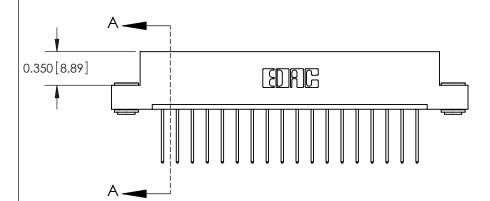

## **See Accompanying Pages for:**

**Contact Bend Details** 

837/887 Series High Temp Card Edge Connector Part Number: 887-018-540-103

YOUR CONNECTION TO QUALITY & SERVICE

**EDAC INC** TORONTO, ONTARIO CANADA