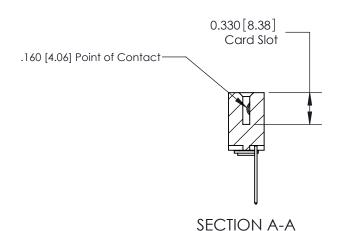

ISSUE NUMBER

ORIGINAL

1

| 837/887 Series High Temp Card Edge Connector<br>Contact Bend Detail |                                      |                                                                                                                                                                                                 | ACAD REFERENCE | NO. 837 EN | 837 ENG MASTER   |  |
|---------------------------------------------------------------------|--------------------------------------|-------------------------------------------------------------------------------------------------------------------------------------------------------------------------------------------------|----------------|------------|------------------|--|
|                                                                     |                                      |                                                                                                                                                                                                 | DRAWN: J.LEE   | DATE: OC   | DATE: OCT. 06/09 |  |
|                                                                     |                                      |                                                                                                                                                                                                 | CHECKED:       | DATE:      | DATE:            |  |
| YOUR CONNECTION TO                                                  | EDAC INC                             | THESE DRAWINGS AND SPECIFICATIONS ARE THE PROPERTY OF EDAC INC.,AND SHALL NOT BE REPRODUCED,OR COPIED OR USED AS THE BASIS FOR THE MANUFACTURE OR SALE OF APPARATUS WITHOUT WRITTEN PERMISSION. | SCALE: NTS     | SHEET      | 2 <b>OF</b> 2    |  |
|                                                                     | TORONTO, ONTARIO                     |                                                                                                                                                                                                 | DRAWING NUMBER |            | ISSUE            |  |
|                                                                     | YOUR CONNECTION TO QUALITY & SERVICE |                                                                                                                                                                                                 | 837 Asser      | nbly       | 1                |  |