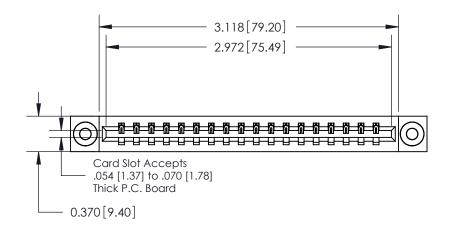

## **See Accompanying Pages for:**

**Contact Bend Details** 

837/887 Series High Temp Card Edge Connector Part Number: 887-018-540-103

YOUR CONNECTION TO QUALITY & SERVICE

**EDAC INC** TORONTO, ONTARIO CANADA