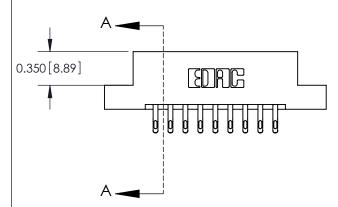

## **Contact Detail**

555-Extender Board Bend (Code 500 Contacts)

.156 [3.96] Contact Spacing x .200 [5.08] Row Spacing

**See Accompanying Pages for: Contact Bend Details** 

THIS IS A C.A.D. GENERATED DRAWING DO NOT MAKE MANUAL REVISIONS TO MASTER.