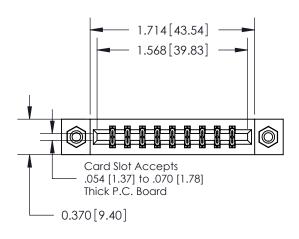

## **Mounting Option**

08-#4-40 Unified Threaded Inserts

## **Contact Detail**

555-Extender Board Bend (Code 500 Contacts)

.156 [3.96] Contact Spacing x .200 [5.08] Row Spacing

**See Accompanying Pages for: Contact Bend Details** 

THIS IS A C.A.D. GENERATED DRAWING DO NOT MAKE MANUAL REVISIONS TO MASTER.