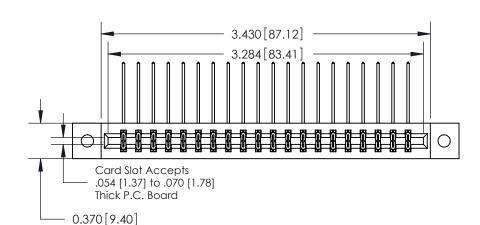

**Mounting Option** 

02-.128 (3.25) Dia. Mounting Holes

**See Accompanying Pages for:** 

**Contact Bend Details** 

837/887 Series High Temp Card Edge Connector Part Number: 887-040-559-202

**EDAC INC** TORONTO, ONTARIO CANADA

THESE DRAWINGS AND SPECIFICATIONS ARE THE PROPERTY OF EDAC INC.,AND SHALL NOT BE REPRODUCED, OR COPIED OR USED AS THE BASIS FOR THE MANUFACTURE OR SALE OF APPARATUS WITHOUT WRITTEN PERMISSION.

| ACAD REFERENCE NO. | 837 ENG MASTER   |  |  |
|--------------------|------------------|--|--|
| DRAWN: J.LEE       | DATE: OCT. 06/09 |  |  |
| CHECKED:           | DATE:            |  |  |
| SCALE: NTS         | SHEET 1 OF 2     |  |  |
| DRAWING NUMBER     | ISSUE            |  |  |
| 837 Assembly       | 1                |  |  |