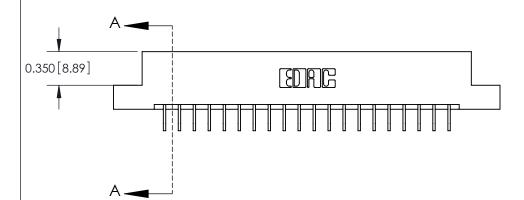

**See Accompanying Pages for:** 

**Contact Bend Details** 

837/887 Series High Temp Card Edge Connector Part Number: 887-040-559-202

**EDAC INC** TORONTO, ONTARIO CANADA

THESE DRAWINGS AND SPECIFICATIONS ARE THE PROPERTY OF EDAC INC.,AND SHALL NOT BE REPRODUCED, OR COPIED OR USED AS THE BASIS FOR THE MANUFACTURE OR SALE OF APPARATUS WITHOUT WRITTEN PERMISSION.

| ACAD REFERENCE NO. | 837 ENG MASTER   |  |  |
|--------------------|------------------|--|--|
| DRAWN: J.LEE       | DATE: OCT. 06/09 |  |  |
| CHECKED:           | DATE:            |  |  |
| SCALE: NTS         | SHEET 1 OF 2     |  |  |
| DRAWING NUMBER     | ISSUE            |  |  |
| 837 Assembly       | 1                |  |  |