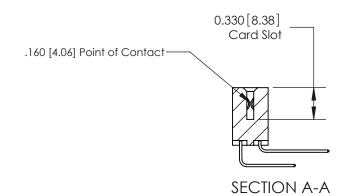

## **Contact Detail**

559-90 Degree Bend (Code 541 Contacts)

.156 [3.96] Contact Spacing x .200 [5.08] Row Spacing

THIS IS A C.A.D. GENERATED DRAWING DO NOT MAKE MANUAL REVISIONS TO MASTER.

ISSUE NUMBER

ORIGINAL

ISSUE NUMBER

ORIGINAL

1

|                     | 837/887 Series High Temp Card Edge Connector |                                                                                                                                                              | ACAD REFERENCE | NO. 837 EN       | 837 ENG MASTER |  |
|---------------------|----------------------------------------------|--------------------------------------------------------------------------------------------------------------------------------------------------------------|----------------|------------------|----------------|--|
| Contact Bend Detail |                                              | DRAWN: J.LEE                                                                                                                                                 | DATE: OC       | DATE: OCT. 06/09 |                |  |
|                     | Confact Bend Defail                          |                                                                                                                                                              | CHECKED:       | DATE:            |                |  |
|                     | EDAC INC THESE DR                            | TORONTO, ONTARIO CANADA  ARE THE PROPERTY OF EDAC INC., AND SHALL NOT BE REPRODUCED, OR COPIED OR USED AS THE BASIS FOR THE MANUFACTURE OR SALE OF APPARATUS | SCALE: NTS     | SHEET            | 2 <b>OF</b> 2  |  |
|                     | TORONTO, ONTARIO                             |                                                                                                                                                              | DRAWING NUMBER |                  | ISSUE          |  |
|                     | YOUR CONNECTION TO QUALITY & SERVICE         |                                                                                                                                                              | 837 Assembly   |                  | 1              |  |