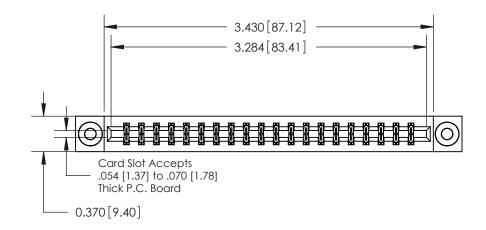

**Mounting Option** 

03-.116 (2.95) I.D. Floating Eyelets

## **Contact Detail**

560-Extender Board Bend (Code 523 Contacts)

.156 [3.96] Contact Spacing x .200 [5.08] Row Spacing

ISSUE NUMBER

ORIGINAL

**See Accompanying Pages for:** 

**Contact Bend Details** 

837/887 Series High Temp Card Edge Connector Part Number: 887-040-560-203