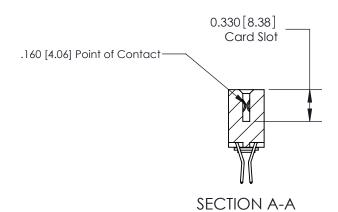

## **Contact Detail**

560-Extender Board Bend (Code 523 Contacts)

.156 [3.96] Contact Spacing x .200 [5.08] Row Spacing

ISSUE NUMBER

ORIGINAL

**See Accompanying Pages for:** 

**Contact Bend Details** 

837/887 Series High Temp Card Edge Connector Part Number: 887-040-560-203