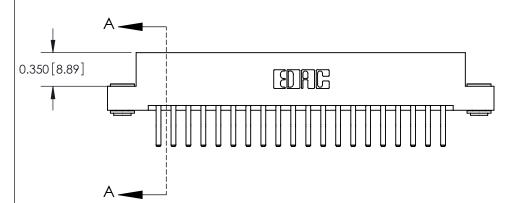

**Mounting Option** 

03-.116 (2.95) I.D. Floating Eyelets

## **Contact Detail**

560-Extender Board Bend (Code 523 Contacts)

.156 [3.96] Contact Spacing x .200 [5.08] Row Spacing

ISSUE NUMBER

ORIGINAL

**See Accompanying Pages for:** 

**Contact Bend Details** 

837/887 Series High Temp Card Edge Connector Part Number: 887-040-560-203