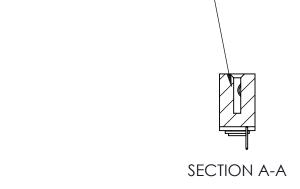

ACAD REFERENCE NO. 842 ENG MASTER

842 Assembly

THIS IS A C.A.D. GENERATED DRAWING DO NOT MAKE MANUAL REVISIONS TO MASTER

ORIGINAL (1)

| 842/892 Series High Temp Card Edge Connector<br>Contact Bend Detail |                                                                                                                                                               |  | ACAD REFERENCE NO. 842 ENG MASTER |          |          |  |
|---------------------------------------------------------------------|---------------------------------------------------------------------------------------------------------------------------------------------------------------|--|-----------------------------------|----------|----------|--|
|                                                                     |                                                                                                                                                               |  | J.LEE                             | DATE: OC | T. 06/09 |  |
|                                                                     |                                                                                                                                                               |  | ):                                | DATE:    |          |  |
| EDAC INC                                                            | TORONTO, ONTARIO  CANADA  ARE THE PROPERTY OF EDAC INC., AND SHALL NOT BE REPRODUCED, OR COPIES OR USED AS THE BASIS FOR THE MANUFACTURE OR SALE OF APPARATUS |  | NTS                               | SHEET :  | 2 OF 3   |  |
|                                                                     |                                                                                                                                                               |  | NUMBER                            |          | ISSUE    |  |
|                                                                     |                                                                                                                                                               |  | 42 Assembly                       |          | 1        |  |