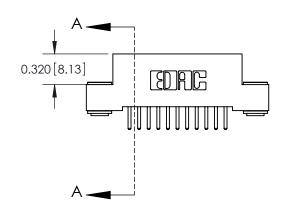

ACAD REFERENCE NO. 842 ENG MASTER

842 Assembly

THIS IS A C.A.D. GENERATED DRAWING DO NOT MAKE MANUAL REVISIONS TO MASTER

ORIGINAL (1)

| 842/892 Series High Temp Card Edge Connector<br>Contact Bend Detail |                                                                                                                                                               |  | ACAD REFERENCE NO. 842 ENG MASTER |          |          |  |
|---------------------------------------------------------------------|---------------------------------------------------------------------------------------------------------------------------------------------------------------|--|-----------------------------------|----------|----------|--|
|                                                                     |                                                                                                                                                               |  | J.LEE                             | DATE: OC | T. 06/09 |  |
|                                                                     |                                                                                                                                                               |  | ):                                | DATE:    |          |  |
| EDAC INC                                                            | TORONTO, ONTARIO  CANADA  ARE THE PROPERTY OF EDAC INC., AND SHALL NOT BE REPRODUCED, OR COPIES OR USED AS THE BASIS FOR THE MANUFACTURE OR SALE OF APPARATUS |  | NTS                               | SHEET :  | 2 OF 3   |  |
|                                                                     |                                                                                                                                                               |  | NUMBER                            |          | ISSUE    |  |
|                                                                     |                                                                                                                                                               |  | 42 Assembly                       |          | 1        |  |