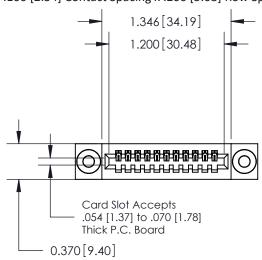

**Mounting Option** 

03-.116 (2.95) I.D. Floating Eyelets

**Contact Detail** 

520-P.C. Tail .030x.018(0.76x0.46) - Tail LG=.185(4.70) .100 [2.54] Contact Spacing x .200 [5.08] Row Spacing

**See Accompanying Pages for:** 

- **Contact Bend Details**
- **Mounting Options**

.240 [6.10] Point of Contact-

| 842/892 Series High Temp Card Edge Connector |
|----------------------------------------------|
| Part Number: 892-011-520-103                 |