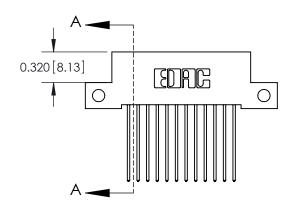

**Mounting Option** 

12-.128 (3.25) Dia. Side Mounting Holes

## **Contact Detail**

541-Wire Wrap .025 Sq.(0.64 Sq.) - Tail LG=.760(19.30) .100 [2.54] Contact Spacing x .200 [5.08] Row Spacing





**See Accompanying Pages for:** 

- **Contact Bend Details**
- **Mounting Options**



.240 [6.10] Point of Contact-



YOUR CONNECTION TO QUALITY & SERVICE

CANADA

842 ENG MASTER J.LEE DATE: OCT. 06/09 SHEET 1 OF 3

SECTION A-A

842 Assembly

THIS IS A C.A.D. GENERATED DRAWING DO NOT MAKE MANUAL REVISIONS TO MASTER

ORIGINAL (1)



| 842/892 Series High Temp Card Edge Connector<br>Contact Bend Detail |                                                                                                 | ACAD REFERENCE NO. 842 ENG MASTER |             |                  |        |
|---------------------------------------------------------------------|-------------------------------------------------------------------------------------------------|-----------------------------------|---------