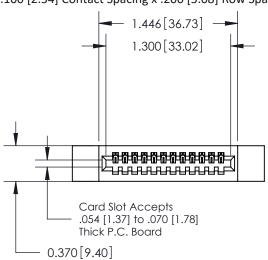

## **Contact Detail**

541-Wire Wrap .025 Sq.(0.64 Sq.) - Tail LG=.760(19.30) .100 [2.54] Contact Spacing x .200 [5.08] Row Spacing

**See Accompanying Pages for:** 

- **Contact Bend Details**
- **Mounting Options**