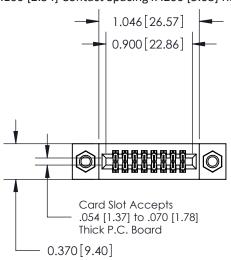

842/892 Series High Temp Card Edge Connector Part Number: 892-016-560-207

YOUR CONNECTION TO QUALITY & SERVICE

J.LEE DATE: OCT. 06/09 SHEET 1 OF 3 NTS

842 Assembly

842 ENG MASTER

THIS IS A C.A.D. GENERATED DRAWING DO NOT MAKE MANUAL REVISIONS TO MASTER