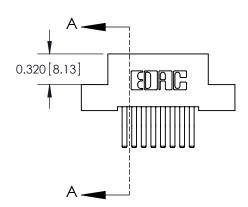

## **Contact Detail**

560-Extender Board Bend (Code 523 Contacts)

.100 [2.54] Contact Spacing x .200 [5.08] Row Spacing

**See Accompanying Pages for:** 

- **Contact Bend Details**
- **Mounting Options**

.240 [6.10] Point of Contact-