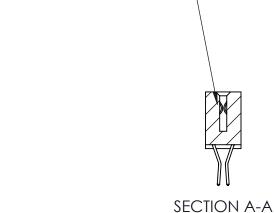

ORIGINAL (1)

| 842/892 Series High Temp Card Edge Connector<br>Contact Bend Detail |                                                                                                 | ACAD REFERENCE NO. 842 ENG MASTER |             |                  |        |
|---------------------------------------------------------------------|-------------------------------------------------------------------------------------------------|-----------------------------------|-------------|------------------|--------|
|                                                                     |                                                                                                 | DRAWN:                            | J.LEE       | DATE: OCT. 06/09 |        |
|                                                                     |                                                                                                 | CHECKED:                          |             | DATE:            |        |
| EDAC INC                                                            | THESE DRAWINGS AND SPECIFICATIONS ARE THE PROPERTY OF EDAC INCAND                               | SCALE:                            | NTS         | SHEET :          | 2 OF 3 |
| TORONTO, ONTARIO                                                    | SHALL NOT BE REPRODUCED,OR COPIED OR USED AS THE BASIS FOR THE MANUFACTURE OR SALE OF APPARATUS | DRAWING                           | NUMBER      |                  | ISSUE  |
| YOUR CONNECTION TO QUALITY & SERVICE                                |                                                                                                 | 8                                 | 42 Assembly |                  | 1      |