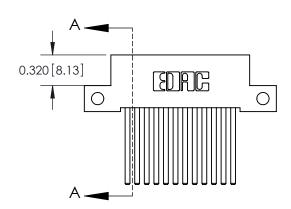

**Mounting Option** 

12-.128 (3.25) Dia. Side Mounting Holes

## **Contact Detail**

544-Wire Wrap .050x.025(1.27x0.64) - Tail LG=.760(19.30) .100 [2.54] Contact Spacing x .200 [5.08] Row Spacing





**See Accompanying Pages for:** 

- **Contact Bend Details**
- **Mounting Options**



.240 [6.10] Point of Contact-

842/892 Series High Temp Card Edge Connector Part Number: 892-024-544-212

YOUR CONNECTION TO QUALITY & SERVICE

842 ENG MASTER J.LEE DATE: OCT. 06/09 SHEET 1 OF 3

SECTION A-A

842 Assembly

THIS IS A C.A.D. GENERATED DRAWING DO NOT MAKE MANUAL REVISIONS TO MASTER

ORIGINAL (1)



| 842/892 Series High Temp Card Edge Connector<br>Contact Bend Detail |                                                                                                 | ACAD REFERENCE NO. 842 ENG MASTER |             |                  |        |
|---------------------------------------------------------------------|------------------------------------------------------------------------------