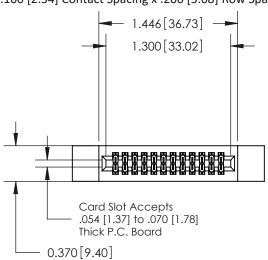

## **Contact Detail**

544-Wire Wrap .050x.025(1.27x0.64) - Tail LG=.760(19.30) .100 [2.54] Contact Spacing x .200 [5.08] Row Spacing

**See Accompanying Pages for:** 

- **Contact Bend Details**
- **Mounting Options**

.240 [6.10] Point of Contact-

842/892 Series High Temp Card Edge Connector Part Number: 892-024-544-212

YOUR CONNECTION TO QUALITY & SERVICE

842 ENG MASTER J.LEE DATE: OCT. 06/09 SHEET 1 OF 3

SECTION A-A

842 Assembly