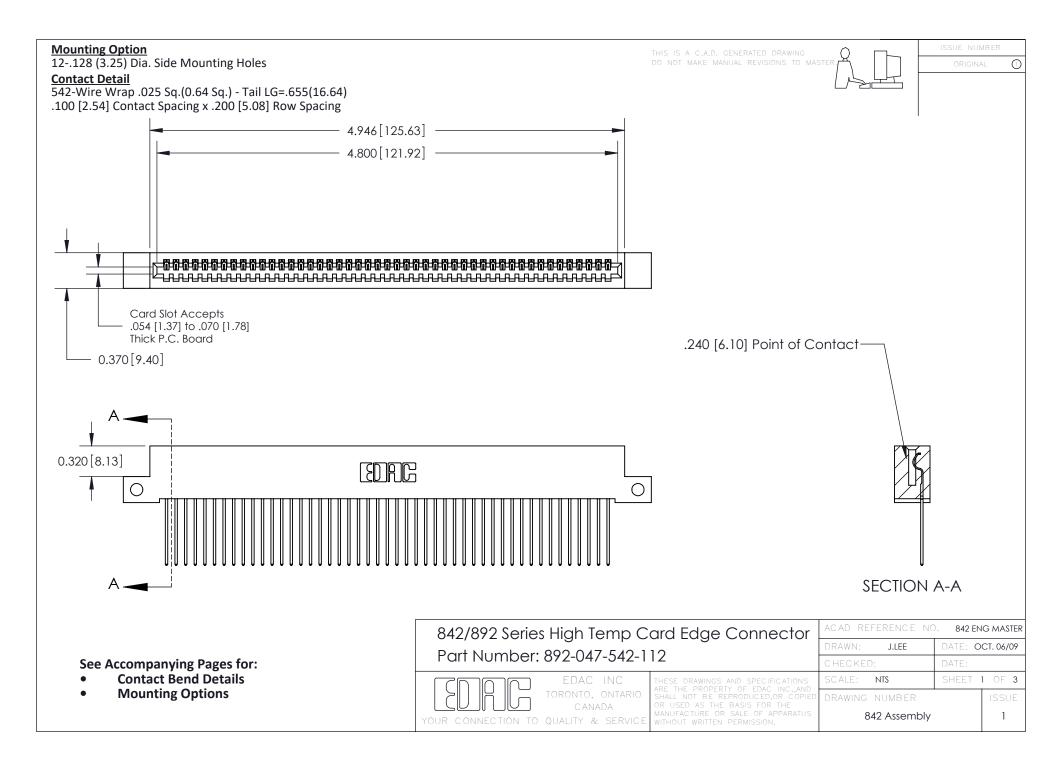

THIS IS A C.A.D. GENERATED DRAWING DO NOT MAKE MANUAL REVISIONS TO MASTER

ORIGINAL (1)



| 842/892 Series High Temp Card Edge Connector<br>Contact Bend Detail |                                                                                                 | ACAD REFERENCE NO. 842 ENG MASTER |             |                  |        |
|---------------------------------------------------------------------|-------------------------------------------------------------------------------------------------|-----------------------------------|-------------|------------------|--------|
|                                                                     |                                                                                                 | DRAWN:                            | J.LEE