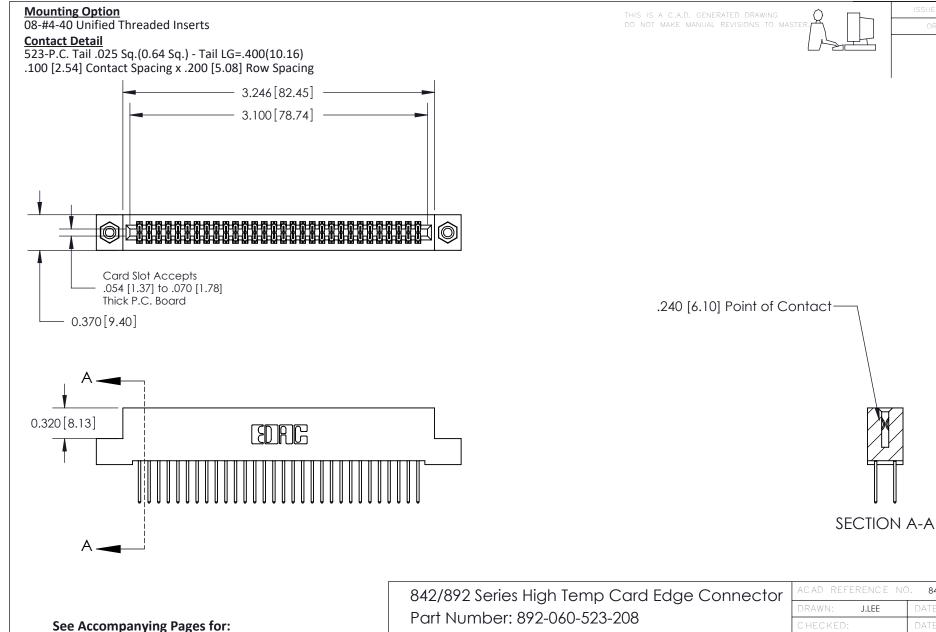

THIS IS A C.A.D. GENERATED DRAWING DO NOT MAKE MANUAL REVISIONS TO MASTER

ISSUE NUMBER

ORIGINAL

1

| 842/892 Series High Temp Card Edge Co<br>Mounting Options  | DRAWN: J.LEE DATE: OCT. 06/09  CHECKED: DATE: |
|------------------------------------------------------------|-----------------------------------------------|
| EDAC INC THESE DRAWINGS AND S ARE THE PROPERTY OF          |                                               |
|                                                            | DUCED,OR COPIED DRAWING NUMBER ISSUE          |
| YOUR CONNECTION TO QUALITY & SERVICE WITHOUT WRITTEN PERMI |                                               |