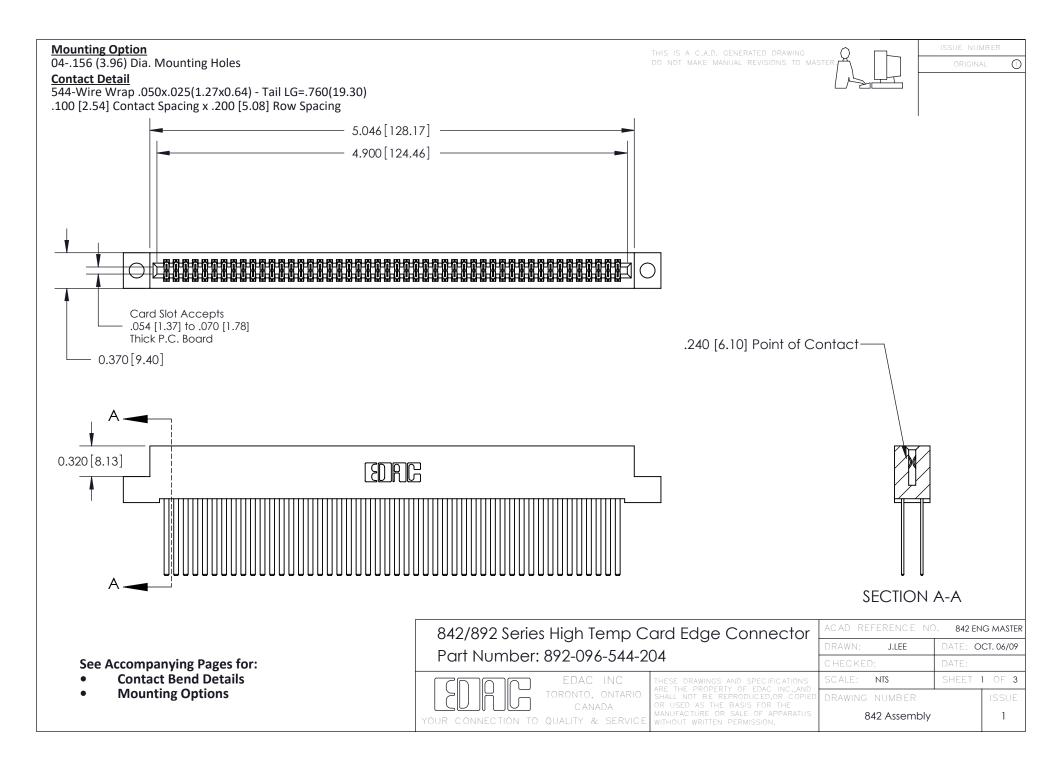

THIS IS A C.A.D. GENERATED DRAWING DO NOT MAKE MANUAL REVISIONS TO MASTER

ORIGINAL (1)



| 842/892 Series High Temp Card Edge Connector<br>Contact Bend Detail |                                                                                                 | ACAD REFERENCE NO. 842 ENG MASTER |             |                  |        |
|---------------------------------------------------------------------|-------------------------------------------------------------------------------------------------|-----------------------------------|-------------|------------------|--------|
|                                                                     |                                                                                                 | DRAWN:                            | J.LEE