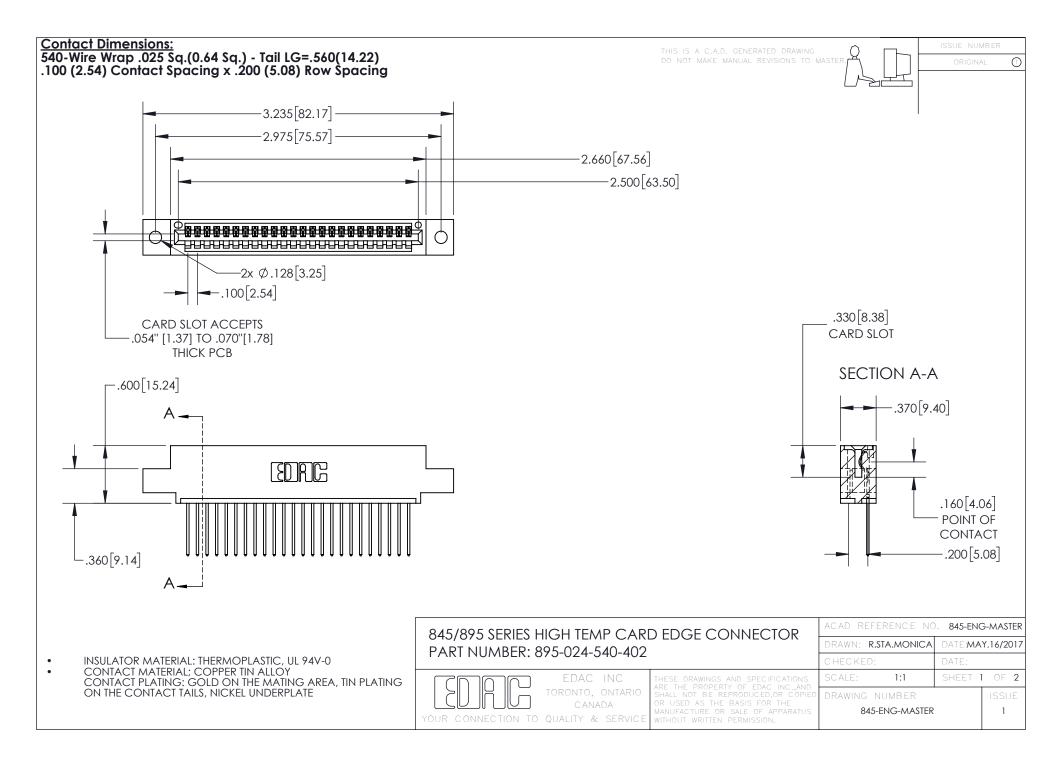

INSULATOR MATERIAL: THERMOPLASTIC POLYESTER, UL 94V-0 DAP MATERIAL AVAILABLE UPON REQUEST

**Contact Code 558** 

CONTACT MATERIAL; COPPER ALLOY CONTACT PLATING: GOLD ON THE MATING AREA, TIN PLATING ON THE CONTACT TAILS, NICKEL UNDERPLATE

## 845/895 SERIES HIGH TEMP CARD EDGE CONNECTOR CONTACT CODE 555,556,558,559,560 DIMENSIONS

YOUR CONNECTION TO QUALITY & SERVICE

Contact Code 559

|   | ACAD REFERENCE NO. 845-ENG-MASTER |                  |  |
|---|-----------------------------------|------------------|--|
|   | DRAWN: R.STA.MONICA               | DATE:MAY.16/2017 |  |
|   | CHECKED:                          | DATE:            |  |
|   | SCALE: 1:1                        | SHEET 2 OF 2     |  |
| D | DRAWING NUMBER                    | ISSUE            |  |