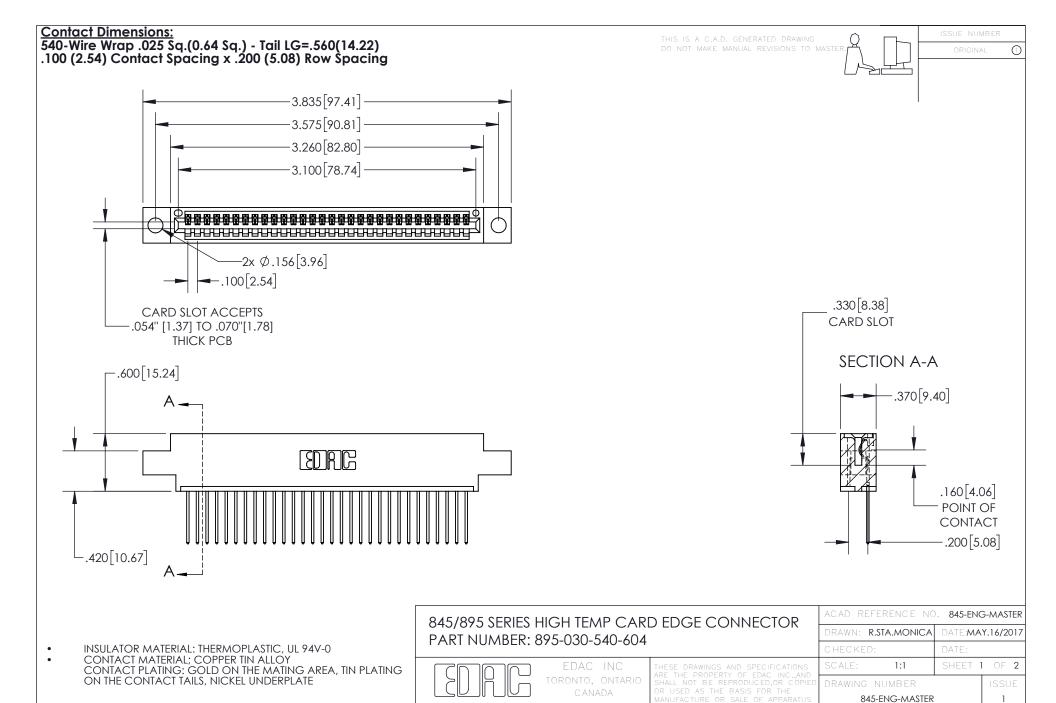

YOUR CONNECTION TO QUALITY & SERVICE

INSULATOR MATERIAL: THERMOPLASTIC POLYESTER, UL 94V-0 DAP MATERIAL AVAILABLE UPON REQUEST

**Contact Code 558** 

CONTACT MATERIAL; COPPER ALLOY CONTACT PLATING: GOLD ON THE MATING AREA, TIN PLATING ON THE CONTACT TAILS, NICKEL UNDERPLATE

## 845/895 SERIES HIGH TEMP CARD EDGE CONNECTOR CONTACT CODE 555,556,558,559,560 DIMENSIONS

YOUR CONNECTION TO QUALITY & SERVICE

Contact Code 559

|   | ACAD REFERENCE NO. 845-ENG-MASTER |                  |  |
|---|-----------------------------------|------------------|--|
|   | DRAWN: R.STA.MONICA               | DATE:MAY.16/2017 |  |
|   | CHECKED:                          | DATE:            |  |
|   | SCALE: 1:1                        | SHEET 2 OF 2     |  |
| D | DRAWING NUMBER                    | ISSUE            |  |

Contact Code 560

845-ENG-MASTER