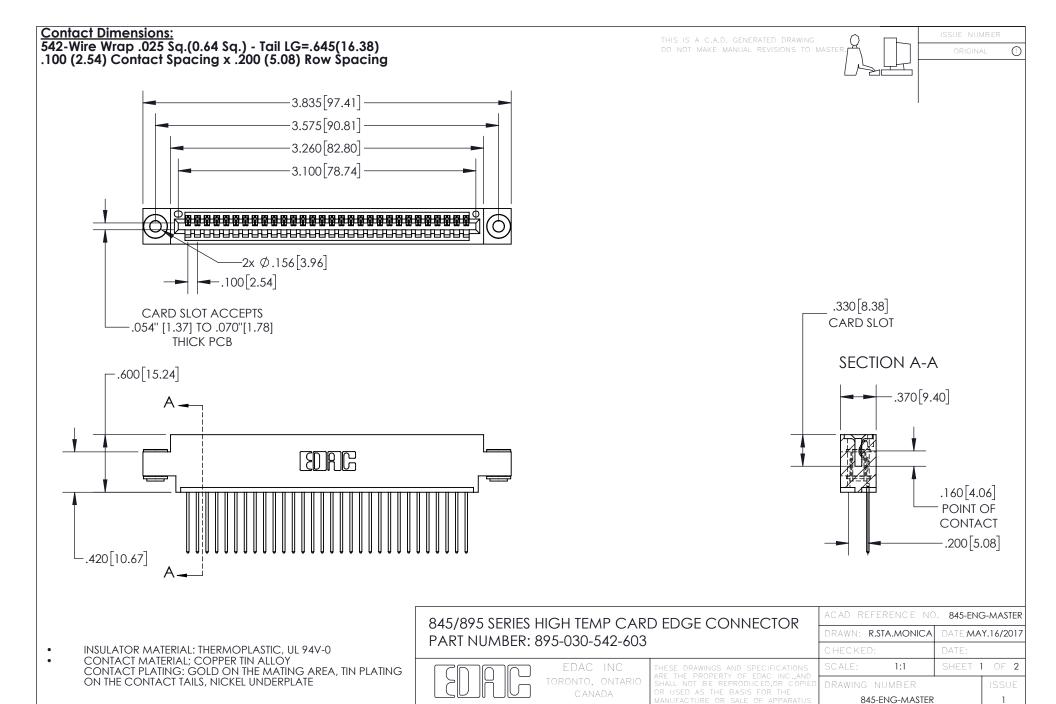

YOUR CONNECTION TO QUALITY & SERVICE

INSULATOR MATERIAL: THERMOPLASTIC POLYESTER, UL 94V-0 DAP MATERIAL AVAILABLE UPON REQUEST

**Contact Code 558** 

CONTACT MATERIAL; COPPER ALLOY CONTACT PLATING: GOLD ON THE MATING AREA, TIN PLATING ON THE CONTACT TAILS, NICKEL UNDERPLATE

## 845/895 SERIES HIGH TEMP CARD EDGE CONNECTOR CONTACT CODE 555,556,558,559,560 DIMENSIONS

YOUR CONNECTION TO QUALITY & SERVICE

Contact Code 559

|   | ACAD REFERENCE NO. 845-ENG-MASTER |                  |  |
|---|-----------------------------------|------------------|--|
|   | DRAWN: R.STA.MONICA               | DATE:MAY.16/2017 |  |
|   | CHECKED:                          | DATE:            |  |
|   | SCALE: 1:1                        | SHEET 2 OF 2     |  |
| D | DRAWING NUMBER                    | ISSUE            |  |