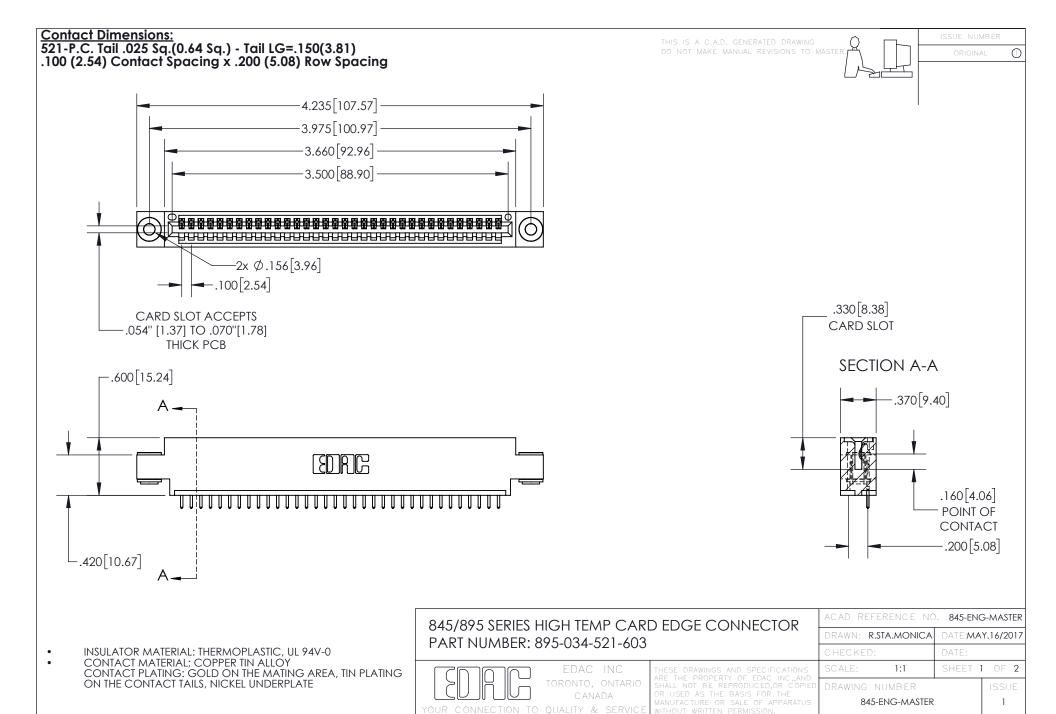

## 845/895 SERIES HIGH TEMP CARD EDGE CONNECTOR CONTACT CODE 555,556,558,559,560 DIMENSIONS

YOUR CONNECTION TO QUALITY & SERVICE

Contact Code 559

|   | ACAD REFERENCE NO. 845-ENG-MASTER |                  |  |
|---|-----------------------------------|------------------|--|
|   | DRAWN: R.STA.MONICA               | DATE:MAY.16/2017 |  |
|   | CHECKED:                          | DATE:            |  |
|   | SCALE: 1:1                        | SHEET 2 OF 2     |  |
| D | DRAWING NUMBER                    | ISSUE            |  |