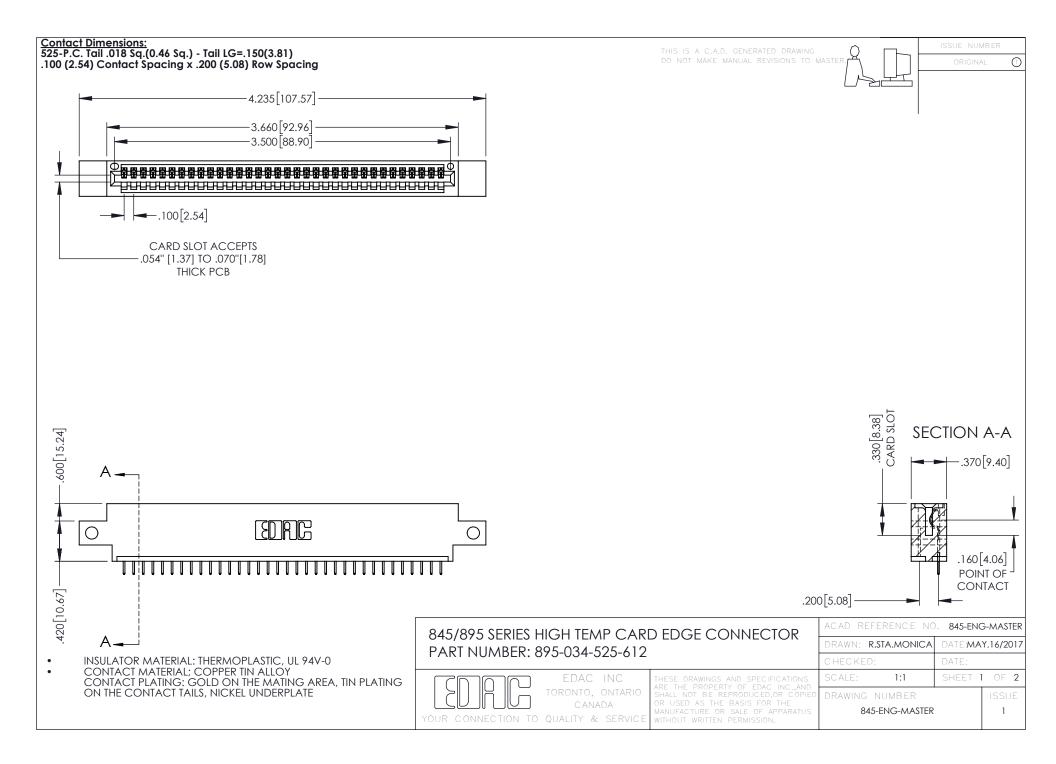

**Contact Code 558** Contact Code 559 Contact Code 560

- INSULATOR MATERIAL: THERMOPLASTIC POLYESTER, UL 94V-0 DAP MATERIAL AVAILABLE UPON REQUEST
- CONTACT MATERIAL; COPPER ALLOY

CONTACT PLATING: GOLD ON THE MATING AREA, TIN PLATING ON THE CONTACT TAILS, NICKEL UNDERPLATE

## 845/895 SERIES HIGH TEMP CARD EDGE CONNECTOR CONTACT CODE 555,556,558,559,560 DIMENSIONS

YOUR CONNECTION TO QUALITY & SERVICE

|   | ACAD REFERENCE NO. 845-ENG-MASTER |                  |
|---|-----------------------------------|------------------|
|   | DRAWN: R.STA.MONICA               | DATE:MAY.16/2017 |
|   | CHECKED:                          | DATE:            |
|   | SCALE: 1:1                        | SHEET 2 OF 2     |
| D | DRAWING NUMBER                    | ISSUE            |

845-ENG-MASTER