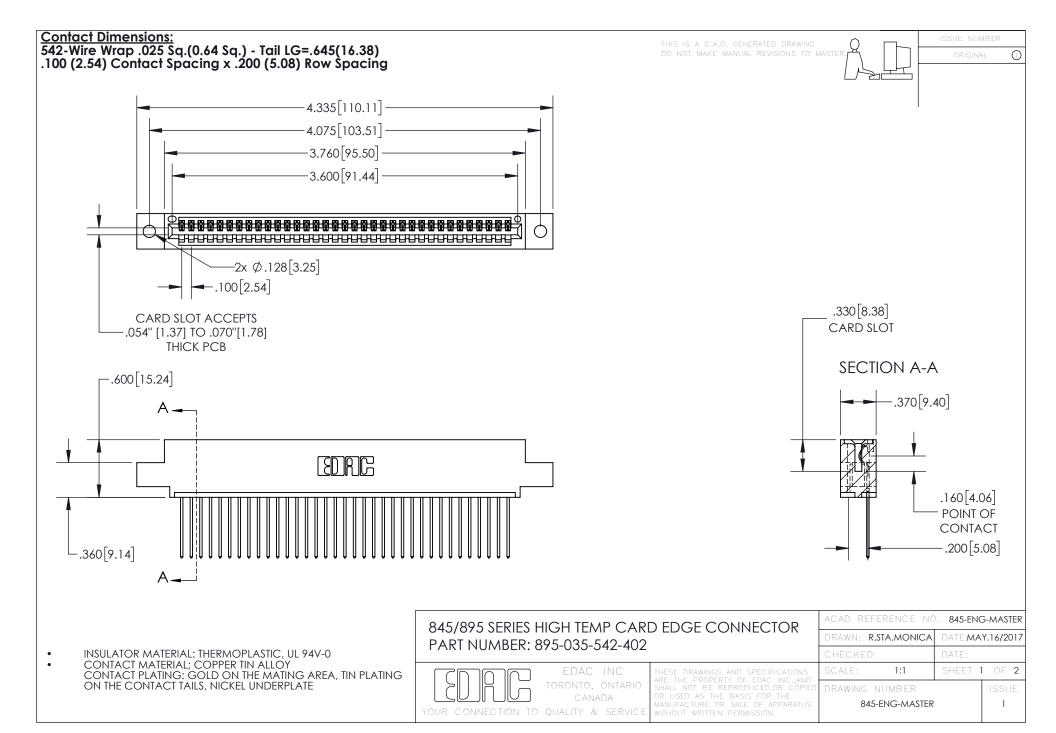

INSULATOR MATERIAL: THERMOPLASTIC POLYESTER, UL 94V-0 DAP MATERIAL AVAILABLE UPON REQUEST

**Contact Code 558** 

CONTACT MATERIAL; COPPER ALLOY CONTACT PLATING: GOLD ON THE MATING AREA, TIN PLATING ON THE CONTACT TAILS, NICKEL UNDERPLATE

## 845/895 SERIES HIGH TEMP CARD EDGE CONNECTOR CONTACT CODE 555,556,558,559,560 DIMENSIONS

YOUR CONNECTION TO QUALITY & SERVICE

Contact Code 559

|   | ACAD REFERENCE NO. 845-ENG-MASTER |                  |  |
|---|-----------------------------------|------------------|--|
|   | DRAWN: R.STA.MONICA               | DATE:MAY.16/2017 |  |
|   | CHECKED:                          | DATE:            |  |
|   | SCALE: 1:1                        | SHEET 2 OF 2     |  |
| D | DRAWING NUMBER                    | ISSUE            |  |