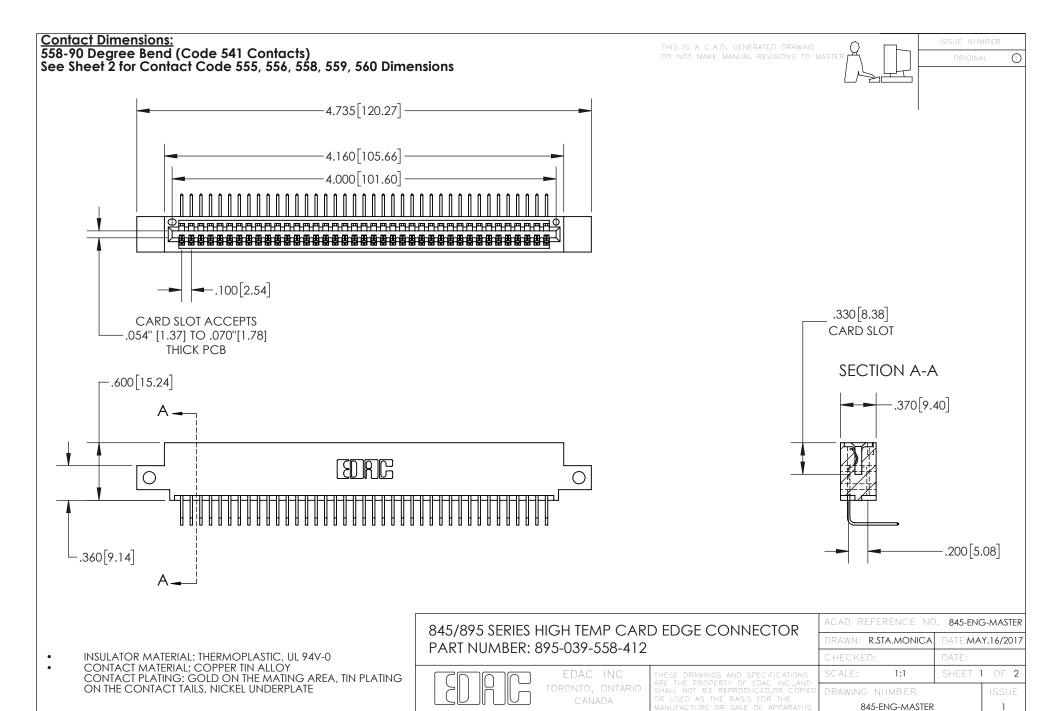

YOUR CONNECTION TO QUALITY & SERVICE

- INSULATOR MATERIAL: THERMOPLASTIC POLYESTER, UL 94V-0 DAP MATERIAL AVAILABLE UPON REQUEST
- CONTACT MATERIAL; COPPER ALLOY

CONTACT PLATING: GOLD ON THE MATING AREA, TIN PLATING ON THE CONTACT TAILS, NICKEL UNDERPLATE