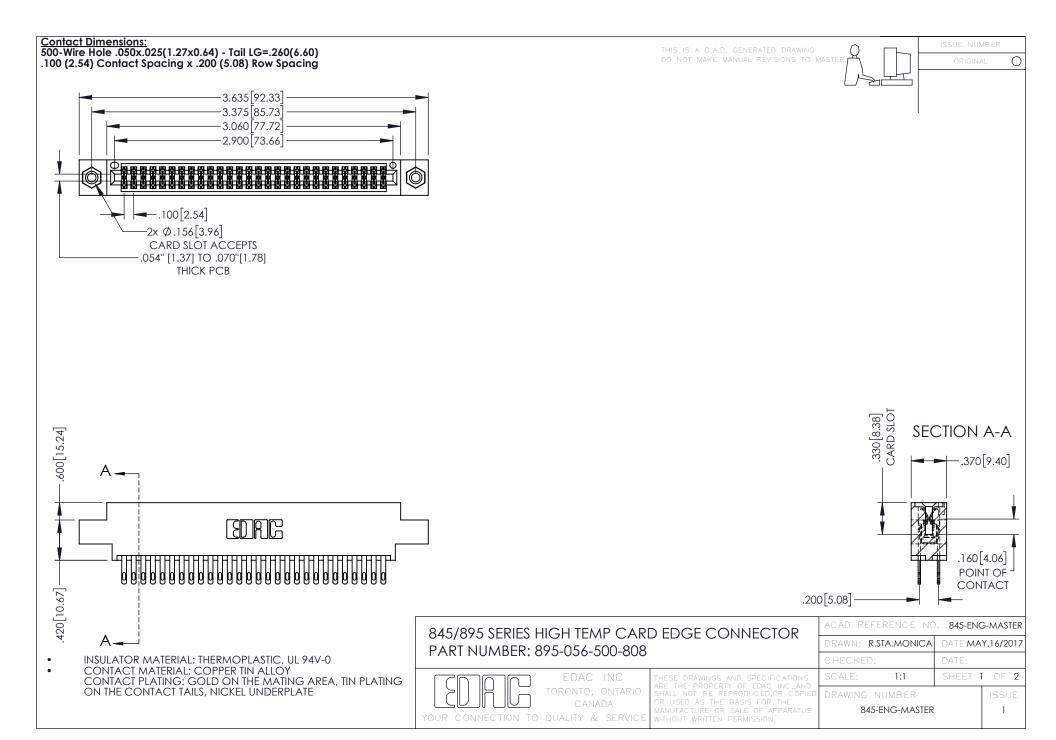

- INSULATOR MATERIAL: THERMOPLASTIC POLYESTER, UL 94V-0 DAP MATERIAL AVAILABLE UPON REQUEST
- CONTACT MATERIAL; COPPER ALLOY

**Contact Code 558** 

CONTACT PLATING: GOLD ON THE MATING AREA, TIN PLATING ON THE CONTACT TAILS, NICKEL UNDERPLATE

## 845/895 SERIES HIGH TEMP CARD EDGE CONNECTOR CONTACT CODE 555,556,558,559,560 DIMENSIONS

YOUR CONNECTION TO QUALITY & SERVICE

Contact Code 559

|   | ACAD REFERENCE NO   | . 845-ENG-MASTER |
|---|---------------------|------------------|
|   | DRAWN: R.STA.MONICA | DATE:MAY.16/2017 |
|   | CHECKED:            | DATE:            |
|   | SCALE: 1:1          | SHEET 2 OF 2     |
| D | DRAWING NUMBER      | ISSUE            |

Contact Code 560

845-ENG-MASTER