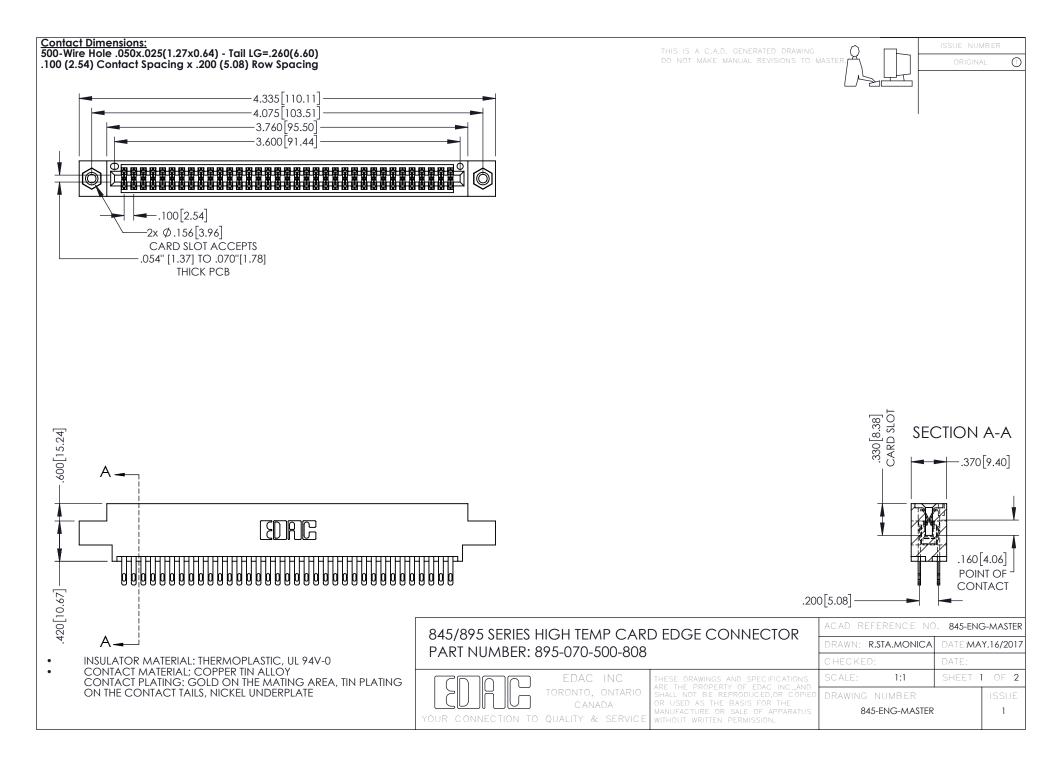

## 845/895 SERIES HIGH TEMP CARD EDGE CONNECTOR CONTACT CODE 555,556,558,559,560 DIMENSIONS

YOUR CONNECTION TO QUALITY & SERVICE

|   | ACAD REFERENCE NO. 845-ENG-MASTER |                  |
|---|-----------------------------------|------------------|
|   | DRAWN: R.STA.MONICA               | DATE:MAY.16/2017 |
|   | CHECKED:                          | DATE:            |
|   | SCALE: 1:1                        | SHEET 2 OF 2     |
| D | DRAWING NUMBER                    | ISSUE            |

845-ENG-MASTER