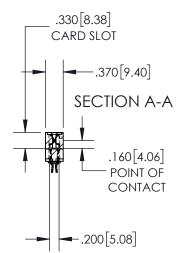

## 845/895 SERIES HIGH TEMP CARD EDGE CONNECTOR CONTACT CODE 555,556,558,559,560 DIMENSIONS

YOUR CONNECTION TO QUALITY & SERVICE

Contact Code 559

|   | ACAD REFERENCE NO   | . 845-ENG-MASTER |
|---|---------------------|------------------|
|   | DRAWN: R.STA.MONICA | DATE:MAY.16/2017 |
|   | CHECKED:            | DATE:            |
|   | SCALE: 1:1          | SHEET 2 OF 2     |
| D | DRAWING NUMBER      | ISSUE            |