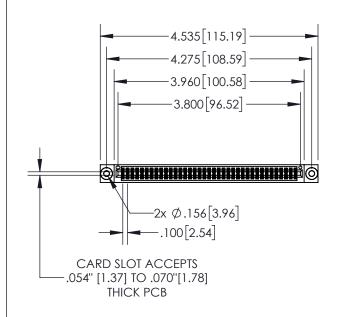

## **Contact Dimensions:**

555-Extender Board Bend (Code 500 Contacts)
See Sheet 2 for Contact Code 555, 556, 558, 559, 560 Dimensions

- 845/895 SERIES HIGH TEMP CARD EDGE CONNECTOR PART NUMBER: 895-074-555-203
- YOUR CONNECTION TO QUALITY & SERVICE