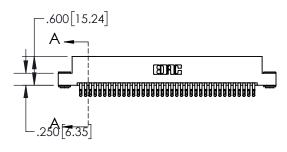

## **Contact Dimensions:**

555-Extender Board Bend (Code 500 Contacts)
See Sheet 2 for Contact Code 555, 556, 558, 559, 560 Dimensions

- 845/895 SERIES HIGH TEMP CARD EDGE CONNECTOR PART NUMBER: 895-074-555-203
- YOUR CONNECTION TO QUALITY & SERVICE

CONTACT MATERIAL; COPPER TIN ALLOY CONTACT PLATING: GOLD ON THE MATING AREA, TIN PLATING ON THE CONTACT TAILS, NICKEL UNDERPLATE

INSULATOR MATERIAL: THERMOPLASTIC POLYESTER, UL 94V-0 DAP MATERIAL AVAILABLE UPON REQUEST

**Contact Code 558** 

CONTACT MATERIAL; COPPER ALLOY CONTACT PLATING: GOLD ON THE MATING AREA, TIN PLATING ON THE CONTACT TAILS, NICKEL UNDERPLATE