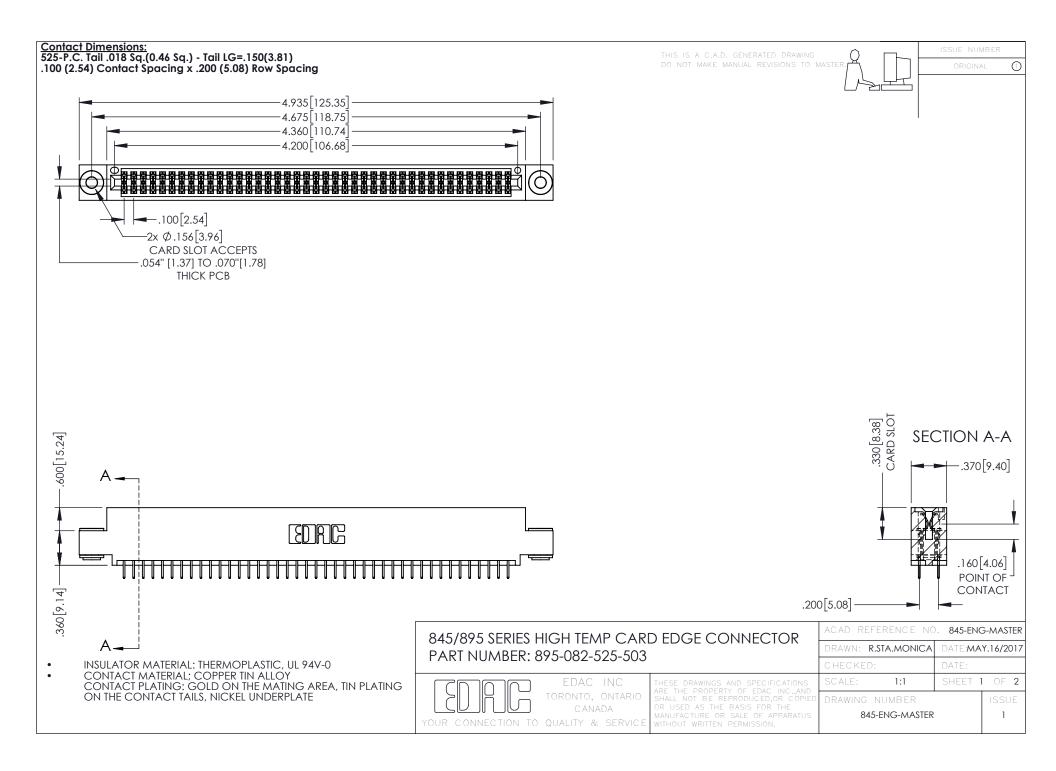

- INSULATOR MATERIAL: THERMOPLASTIC POLYESTER, UL 94V-0 DAP MATERIAL AVAILABLE UPON REQUEST
- CONTACT MATERIAL; COPPER ALLOY

**Contact Code 558** 

CONTACT PLATING: GOLD ON THE MATING AREA, TIN PLATING ON THE CONTACT TAILS, NICKEL UNDERPLATE

## 845/895 SERIES HIGH TEMP CARD EDGE CONNECTOR CONTACT CODE 555,556,558,559,560 DIMENSIONS

YOUR CONNECTION TO QUALITY & SERVICE

Contact Code 559

|   | ACAD REFERENCE NO   | . 845-ENG-MASTER |
|---|---------------------|------------------|
|   | DRAWN: R.STA.MONICA | DATE:MAY.16/2017 |
|   | CHECKED:            | DATE:            |
|   | SCALE: 1:1          | SHEET 2 OF 2     |
| D | DRAWING NUMBER      | ISSUE            |

Contact Code 560

845-ENG-MASTER