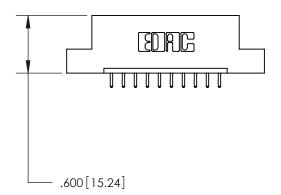

846/896 SERIES HIGH TEMP CARD EDGE CONNECTOR PART NUMBER: 896-010-521-107

YOUR CONNECTION TO QUALITY & SERVICE

**EDAC INC** TORONTO, ONTARIO CANADA

THESE DRAWINGS AND SPECIFICATIONS ARE THE PROPERTY OF EDAC INC., AND SHALL NOT BE REPRODUCED, OR COPIED OR USED AS THE BASIS FOR THE MANUFACTURE OR SALE OF APPARATUS WITHOUT WRITTEN PERMISSION.

THIS IS A C.A.D. GENERATED DRAWING DO NOT MAKE MANUAL REVISIONS TO MASTER.

ISSUE NUMBER

.165[4.19]

.375 [9.54]

ORIGINAL

1

.060 [1.52] .125(3.18) to .210(5.33) **Outside Tails** .125(3.18) to .210(5.33) **Outside Tails** 