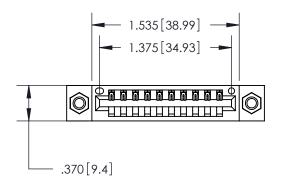

846/896 SERIES HIGH TEMP CARD EDGE CONNECTOR PART NUMBER: 896-010-521-107

YOUR CONNECTION TO QUALITY & SERVICE

**EDAC INC** TORONTO, ONTARIO CANADA

THESE DRAWINGS AND SPECIFICATIONS ARE THE PROPERTY OF EDAC INC., AND SHALL NOT BE REPRODUCED, OR COPIED OR USED AS THE BASIS FOR THE MANUFACTURE OR SALE OF APPARATUS WITHOUT WRITTEN PERMISSION.

Contact Dimensions: 521-P.C. Tail .025 Sq. (0.64 Sq.) - Tail LG. =.150 (3.81) .125 (3.18) Contact Spacing x .250 (6.35) Row Spacing

THIS IS A C.A.D. GENERATED DRAWING DO NOT MAKE MANUAL REVISIONS TO MASTER.