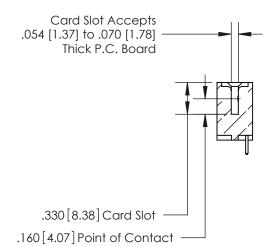

## 846/896 SERIES HIGH TEMP CARD EDGE CONNECTOR CONTACT CODE 555,556,558,559,560 DIMENSIONS

.150 [3.81]

YOUR CONNECTION TO QUALITY & SERVICE

**Contact Code 559** 

**EDAC INC** TORONTO, ONTARIO CANADA

THESE DRAWINGS AND SPECIFICATIONS ARE THE PROPERTY OF EDAC INC.,AND SHALL NOT BE REPRODUCED, OR COPIED OR USED AS THE BASIS FOR THE MANUFACTURE OR SALE OF APPARATUS WITHOUT WRITTEN PERMISSION.