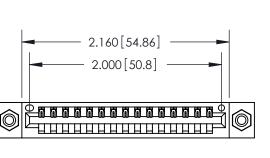

## 846/896 SERIES HIGH TEMP CARD EDGE CONNECTOR PART NUMBER: 896-015-541-108

**EDAC INC** TORONTO, ONTARIO CANADA

THESE DRAWINGS AND SPECIFICATIONS ARE THE PROPERTY OF EDAC INC., AND SHALL NOT BE REPRODUCED, OR COPIED OR USED AS THE BASIS FOR THE MANUFACTURE OR SALE OF APPARATUS WITHOUT WRITTEN PERMISSION.

| ACAD REFERENCE NO. | 846-ENG-MASTER |           |
|--------------------|----------------|-----------|
| DRAWN: J.LEE       | DATE: AF       | PR. 22/09 |
| CHECKED:           | DATE:          |           |
| SCALE: 1:1         | SHEET          | OF 2      |
| DRAWING NUMBER     |                | ISSUE     |
| 846-ENG-MASTER     |                | 1         |
|                    |                |           |