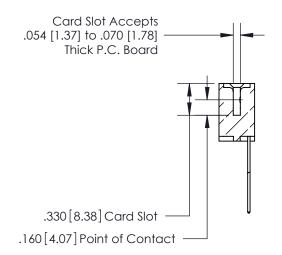

**Contact Code 560** 

INSULATOR MATERIAL: THERMOPLASTIC POLYESTER, UL 94V-0 CONTACT MATERIAL; COPPER, NICKEL, TIN ALLOY CA-725 CONTACT PLATING: GOLD ON THE MATING AREA, TIN-LEAD ON THE CONTACT TAILS, NICKEL UNDERPLATE

**Contact Code 558** 

## 846/896 SERIES HIGH TEMP CARD EDGE CONNECTOR CONTACT CODE 555,556,558,559,560 DIMENSIONS

.150 [3.81]

YOUR CONNECTION TO QUALITY & SERVICE

**Contact Code 559** 

**EDAC INC** TORONTO, ONTARIO CANADA

THESE DRAWINGS AND SPECIFICATIONS ARE THE PROPERTY OF EDAC INC.,AND SHALL NOT BE REPRODUCED, OR COPIED OR USED AS THE BASIS FOR THE MANUFACTURE OR SALE OF APPARATUS WITHOUT WRITTEN PERMISSION.