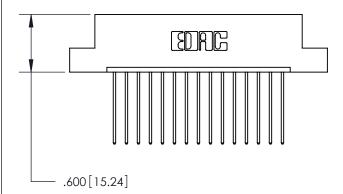

## 846/896 SERIES HIGH TEMP CARD EDGE CONNECTOR PART NUMBER: 896-015-541-108

**EDAC INC** TORONTO, ONTARIO CANADA

THESE DRAWINGS AND SPECIFICATIONS ARE THE PROPERTY OF EDAC INC., AND SHALL NOT BE REPRODUCED, OR COPIED OR USED AS THE BASIS FOR THE MANUFACTURE OR SALE OF APPARATUS WITHOUT WRITTEN PERMISSION.

| ACAD REFERENCE NO. | 846-ENG-MASTER |           |
|--------------------|----------------|-----------|
| DRAWN: J.LEE       | DATE: AF       | PR. 22/09 |
| CHECKED:           | DATE:          |           |
| SCALE: 1:1         | SHEET          | OF 2      |
| DRAWING NUMBER     |                | ISSUE     |
| 846-ENG-MASTER     |                | 1         |
|                    |                |           |