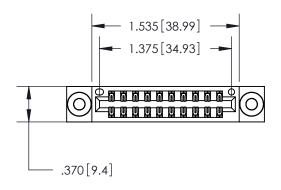

<u>Contact Dimensions:</u> 560-Extender Board Bend (Code 523 Contacts) See Sheet 2 for Contact Code 555, 556, 558, 559, 560 Dimensions

THIS IS A C.A.D. GENERATED DRAWING DO NOT MAKE MANUAL REVISIONS TO MASTER.

ISSUE NUMBER ORIGINAL 1

Card Slot Accepts .054 [1.37] to .070 [1.78] Thick P.C. Board

.330 [8.38] Card Slot -.160 [4.07] Point of Contact —

INSULATOR MATERIAL: THERMOPLASTIC POLYESTER, UL 94V-0 CONTACT MATERIAL; COPPER, NICKEL, TIN ALLOY CA-725 CONTACT PLATING: GOLD ON THE MATING AREA, TIN-LEAD ON THE CONTACT TAILS, NICKEL UNDERPLATE

846/896 SERIES HIGH TEMP CARD EDGE CONNECTOR PART NUMBER: 896-020-560-803

YOUR CONNECTION TO QUALITY & SERVICE

**EDAC INC** TORONTO, ONTARIO CANADA

THESE DRAWINGS AND SPECIFICATIONS ARE THE PROPERTY OF EDAC INC., AND SHALL NOT BE REPRODUCED, OR COPIED OR USED AS THE BASIS FOR THE MANUFACTURE OR SALE OF APPARATUS WITHOUT WRITTEN PERMISSION.

| ACAD REFERENCE NO | ). 846-ENG-MASTER |
|-------------------|-------------------|
| DRAWN: J.LEE      | DATE: APR. 22/09  |
| CHECKED:          | DATE:             |
| SCALE: 1:1        | SHEET 1 OF 2      |
| DRAWING NUMBER    | ISSUE             |
| 846-ENG-MAST      | ER 1              |