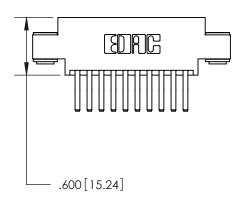

THIS IS A C.A.D. GENERATED DRAWING DO NOT MAKE MANUAL REVISIONS TO MASTER.

ISSUE NUMBER

.165[4.19]

.375 [9.54]

ORIGINAL

1

.060 [1.52] .125(3.18) to .210(5.33) **Outside Tails** .125(3.18) to .210(5.33) **Outside Tails** 

**Contact Code 560** 

INSULATOR MATERIAL: THERMOPLASTIC POLYESTER, UL 94V-0 CONTACT MATERIAL; COPPER, NICKEL, TIN ALLOY CA-725 CONTACT PLATING: GOLD ON THE MATING AREA, TIN-LEAD ON THE CONTACT TAILS, NICKEL UNDERPLATE

**Contact Code 558** 

## 846/896 SERIES HIGH TEMP CARD EDGE CONNECTOR CONTACT CODE 555,556,558,559,560 DIMENSIONS

.150 [3.81]

YOUR CONNECTION TO QUALITY & SERVICE

**Contact Code 559** 

**EDAC INC** TORONTO, ONTARIO CANADA

THESE DRAWINGS AND SPECIFICATIONS ARE THE PROPERTY OF EDAC INC.,AND SHALL NOT BE REPRODUCED, OR COPIED OR USED AS THE BASIS FOR THE MANUFACTURE OR SALE OF APPARATUS WITHOUT WRITTEN PERMISSION.

| ACAD REFERENCE NO. | 846-ENG-MASTER   |
|--------------------|------------------|
| DRAWN: J.LEE       | DATE: APR. 22/09 |
| CHECKED:           | DATE:            |
| SCALE: 1:1         | SHEET 2 OF 2     |
| DRAWING NUMBER     | ISSUE            |
| 846-ENG-MASTER     | 1                |