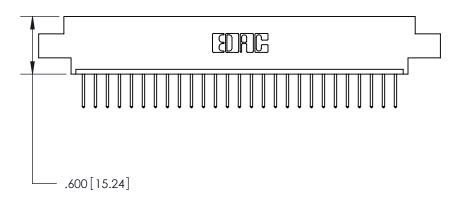

ON THE CONTACT TAILS, NICKEL UNDERPLATE

.330 [8.38] Card Slot .160 [4.07] Point of Contact -

Card Slot Accepts .054 [1.37] to .070 [1.78] Thick P.C. Board

846/896 SERIES HIGH TEMP CARD EDGE CONNECTOR PART NUMBER: 896-027-526-602