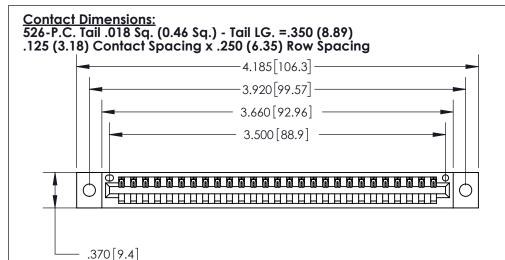

THIS IS A C.A.D. GENERATED DRAWING DO NOT MAKE MANUAL REVISIONS TO MASTER.

ISSUE NUMBER ORIGINAL

INSULATOR MATERIAL: THERMOPLASTIC POLYESTER, UL 94V-0 CONTACT MATERIAL; COPPER, NICKEL, TIN ALLOY CA-725

CONTACT PLATING: GOLD ON THE MATING AREA, TIN-LEAD

ON THE CONTACT TAILS, NICKEL UNDERPLATE

.330 [8.38] Card Slot .160 [4.07] Point of Contact -

Card Slot Accepts .054 [1.37] to .070 [1.78] Thick P.C. Board

846/896 SERIES HIGH TEMP CARD EDGE CONNECTOR PART NUMBER: 896-027-526-602