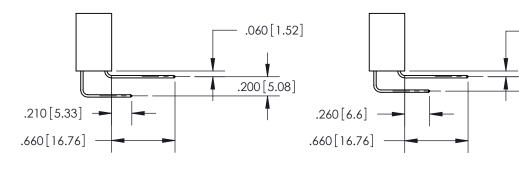

<u>Contact Dimensions:</u>
558-90 Degree Bend (Code 541 Contacts)
See Sheet 2 for Contact Code 555, 556, 558, 559, 560 Dimensions **—** 4.435 [112.65] – 4.170 105.92 3.910 [99.31] 3.750 [95.25] - .370[9.4]