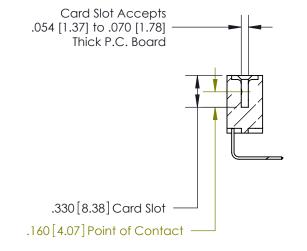

<u>Contact Dimensions:</u>
558-90 Degree Bend (Code 541 Contacts)
See Sheet 2 for Contact Code 555, 556, 558, 559, 560 Dimensions **—** 4.435 [112.65] – 4.170 105.92 3.910 [99.31] 3.750 [95.25] - .370[9.4]