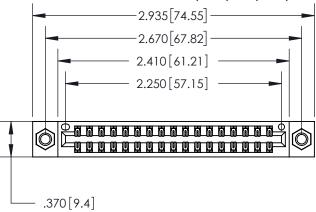

<u>Contact Dimensions:</u> 560-Extender Board Bend (Code 523 Contacts) See Sheet 2 for Contact Code 555, 556, 558, 559, 560 Dimensions

INSULATOR MATERIAL: THERMOPLASTIC POLYESTER, UL 94V-0 CONTACT MATERIAL; COPPER, NICKEL, TIN ALLOY CA-725 CONTACT PLATING: GOLD ON THE MATING AREA, TIN-LEAD ON THE CONTACT TAILS, NICKEL UNDERPLATE

THIS IS A C.A.D. GENERATED DRAWING DO NOT MAKE MANUAL REVISIONS TO MASTER.

ORIGINAL

846/896 SERIES HIGH TEMP CARD EDGE CONNECTOR PART NUMBER: 896-034-560-807

**EDAC INC** TORONTO, ONTARIO CANADA

THESE DRAWINGS AND SPECIFICATIONS ARE THE PROPERTY OF EDAC INC.,AND SHALL NOT BE REPRODUCED, OR COPIED OR USED AS THE BASIS FOR THE MANUFACTURE OR SALE OF APPARATUS WITHOUT WRITTEN PERMISSION.