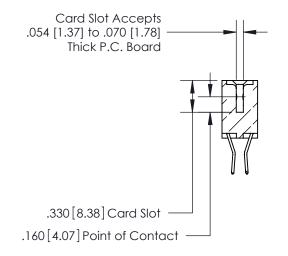

**Contact Code 560** 

INSULATOR MATERIAL: THERMOPLASTIC POLYESTER, UL 94V-0 CONTACT MATERIAL; COPPER, NICKEL, TIN ALLOY CA-725 CONTACT PLATING: GOLD ON THE MATING AREA, TIN-LEAD ON THE CONTACT TAILS, NICKEL UNDERPLATE

## 846/896 SERIES HIGH TEMP CARD EDGE CONNECTOR CONTACT CODE 555,556,558,559,560 DIMENSIONS

.150 [3.81]

YOUR CONNECTION TO QUALITY & SERVICE

**Contact Code 559** 

**EDAC INC** TORONTO, ONTARIO CANADA

THESE DRAWINGS AND SPECIFICATIONS ARE THE PROPERTY OF EDAC INC.,AND SHALL NOT BE REPRODUCED, OR COPIED OR USED AS THE BASIS FOR THE MANUFACTURE OR SALE OF APPARATUS WITHOUT WRITTEN PERMISSION.