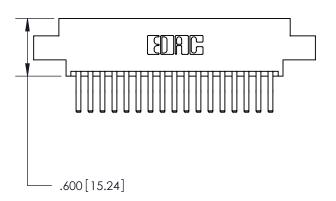

THIS IS A C.A.D. GENERATED DRAWING DO NOT MAKE MANUAL REVISIONS TO MASTER.

ORIGINAL

846/896 SERIES HIGH TEMP CARD EDGE CONNECTOR PART NUMBER: 896-034-560-807

**EDAC INC** TORONTO, ONTARIO CANADA

THESE DRAWINGS AND SPECIFICATIONS ARE THE PROPERTY OF EDAC INC.,AND SHALL NOT BE REPRODUCED, OR COPIED OR USED AS THE BASIS FOR THE MANUFACTURE OR SALE OF APPARATUS WITHOUT WRITTEN PERMISSION.

THIS IS A C.A.D. GENERATED DRAWING DO NOT MAKE MANUAL REVISIONS TO MASTER.

ISSUE NUMBER

.165[4.19]

.375 [9.54]

ORIGINAL

1

.060 [1.52] .125(3.18) to .210(5.33) **Outside Tails** .125(3.18) to .210(5.33) **Outside Tails** 