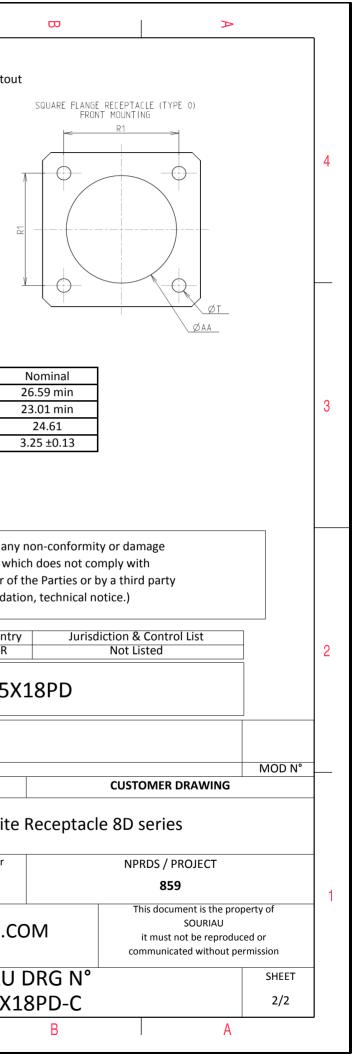

F

D

| Connector dimension |                 |  |  |
|---------------------|-----------------|--|--|
| Dim                 | Nominal         |  |  |
| Р                   | 3.25±0.2        |  |  |
| PP                  | 4.39±0.2        |  |  |
| R1                  | 24.61           |  |  |
| R2                  | 23.01<br>31±0.3 |  |  |
| S                   |                 |  |  |
| V                   | 20.83+0/-1.25   |  |  |
| W                   | 2.1/2.5         |  |  |
| Z                   | 31.5 Max        |  |  |
| VV THREAD           | M22x1-6g        |  |  |

|   |                                                                                                                                                                                                                                                                                                                                               | ۵                                                                                                                                                                                                                                                                                                                                                                                                                                                                                                                                                                                                                                                                                                                                                                                                                                                                                                                                                                                                                                                                                                                                                                                                                                                                                                                                                                                                                                                                                                                                                          | ٣   | m   | D                                     | 0                                                                                                        |
|---|-----------------------------------------------------------------------------------------------------------------------------------------------------------------------------------------------------------------------------------------------------------------------------------------------------------------------------------------------|------------------------------------------------------------------------------------------------------------------------------------------------------------------------------------------------------------------------------------------------------------------------------------------------------------------------------------------------------------------------------------------------------------------------------------------------------------------------------------------------------------------------------------------------------------------------------------------------------------------------------------------------------------------------------------------------------------------------------------------------------------------------------------------------------------------------------------------------------------------------------------------------------------------------------------------------------------------------------------------------------------------------------------------------------------------------------------------------------------------------------------------------------------------------------------------------------------------------------------------------------------------------------------------------------------------------------------------------------------------------------------------------------------------------------------------------------------------------------------------------------------------------------------------------------------|-----|-----|---------------------------------------|----------------------------------------------------------------------------------------------------------|
|   |                                                                                                                                                                                                                                                                                                                                               | Contact Layout                                                                                                                                                                                                                                                                                                                                                                                                                                                                                                                                                                                                                                                                                                                                                                                                                                                                                                                                                                                                                                                                                                                                                                                                                                                                                                                                                                                                                                                                                                                                             |     |     |                                       | Panel Cutout                                                                                             |
| 4 |                                                                                                                                                                                                                                                                                                                                               | $\begin{array}{c} \begin{array}{c} \begin{array}{c} \begin{array}{c} \end{array} \\ \end{array} \\ \end{array} \\ \end{array} \\ \begin{array}{c} \end{array} \\ \end{array} \\ \end{array} \\ \end{array} \\ \begin{array}{c} \end{array} \\ \end{array} \\ \end{array} \\ \begin{array}{c} \end{array} \\ \end{array} \\ \end{array} \\ \end{array} \\ \begin{array}{c} \end{array} \\ \end{array} \\ \end{array} \\ \end{array} \\ \begin{array}{c} \end{array} \\ \end{array} \\ \end{array} \\ \begin{array}{c} \end{array} \\ \end{array} \\ \end{array} \\ \end{array} \\ \begin{array}{c} \end{array} \\ \end{array} \\ \end{array} \\ \end{array} \\ \begin{array}{c} \end{array} \\ \end{array} \\ \end{array} \\ \end{array} \\ \begin{array}{c} \end{array} \\ \end{array} \\ \end{array} \\ \end{array} \\ \begin{array}{c} \end{array} \\ \end{array} \\ \end{array} \\ \end{array} \\ \begin{array}{c} \end{array} \\ \end{array} \\ \end{array} \\ \end{array} \\ \end{array} \\ \begin{array}{c} \end{array} \\ \end{array} $ |     |     | ٨                                     | SQUARE FLANGE RECEPTACLE (TYPE 0)<br>REAR MOUNTING                                                       |
|   | Contact<br>position ID         X-axis<br>(mm)           A         +.065 (1.65)           B         +.195 (4.95)           C         +.260 (6.60)           D         +.195 (4.95)           E         +.130 (3.30)           F         +.000 (0.00)           G        130 (3.30)           H        195 (4.95)           J        260 (6.60) | $\begin{array}{rrrrrrrrrrrrrrrrrrrrrrrrrrrrrrrrrrrr$                                                                                                                                                                                                                                                                                                                                                                                                                                                                                                                                                                                                                                                                                                                                                                                                                                                                                                                                                                                                                                                                                                                                                                                                                                                                                                                                                                                                                                                                                                       | _   |     | ξ                                     |                                                                                                          |
| ယ | Sheli Arrangement Ni<br>size no. c<br>15 -18                                                                                                                                                                                                                                                                                                  | umber of Size Service Contact Supersedes<br>contacts contacts rating location<br>18 20 I All MS20052-18                                                                                                                                                                                                                                                                                                                                                                                                                                                                                                                                                                                                                                                                                                                                                                                                                                                                                                                                                                                                                                                                                                                                                                                                                                                                                                                                                                                                                                                    |     |     |                                       | Dim<br>ØA<br>ØAA<br>R1<br>ØT                                                                             |
|   | -                                                                                                                                                                                                                                                                                                                                             |                                                                                                                                                                                                                                                                                                                                                                                                                                                                                                                                                                                                                                                                                                                                                                                                                                                                                                                                                                                                                                                                                                                                                                                                                                                                                                                                                                                                                                                                                                                                                            |     |     |                                       | SOURIAU shall not be liable for any                                                                      |
|   |                                                                                                                                                                                                                                                                                                                                               |                                                                                                                                                                                                                                                                                                                                                                                                                                                                                                                                                                                                                                                                                                                                                                                                                                                                                                                                                                                                                                                                                                                                                                                                                                                                                                                                                                                                                                                                                                                                                            |     |     |                                       | due to a use of the Products whi<br>the Specifications issued by either of<br>(professional recommendati |
| N |                                                                                                                                                                                                                                                                                                                                               |                                                                                                                                                                                                                                                                                                                                                                                                                                                                                                                                                                                                                                                                                                                                                                                                                                                                                                                                                                                                                                                                                                                                                                                                                                                                                                                                                                                                                                                                                                                                                            |     |     |                                       | PN: 8D015X                                                                                               |
| _ | -                                                                                                                                                                                                                                                                                                                                             |                                                                                                                                                                                                                                                                                                                                                                                                                                                                                                                                                                                                                                                                                                                                                                                                                                                                                                                                                                                                                                                                                                                                                                                                                                                                                                                                                                                                                                                                                                                                                            |     |     | A 17-10-2<br>ISS DATE<br>Designed By: | 016 First Release Latest modification - by Date:                                                         |
|   |                                                                                                                                                                                                                                                                                                                                               |                                                                                                                                                                                                                                                                                                                                                                                                                                                                                                                                                                                                                                                                                                                                                                                                                                                                                                                                                                                                                                                                                                                                                                                                                                                                                                                                                                                                                                                                                                                                                            |     |     | SCALE                                 | General linear<br>Tolerances:                                                                            |
| - |                                                                                                                                                                                                                                                                                                                                               |                                                                                                                                                                                                                                                                                                                                                                                                                                                                                                                                                                                                                                                                                                                                                                                                                                                                                                                                                                                                                                                                                                                                                                                                                                                                                                                                                                                                                                                                                                                                                            |     |     | SOURIA                                | U WWW.SOURIAU.Co                                                                                         |
|   |                                                                                                                                                                                                                                                                                                                                               |                                                                                                                                                                                                                                                                                                                                                                                                                                                                                                                                                                                                                                                                                                                                                                                                                                                                                                                                                                                                                                                                                                                                                                                                                                                                                                                                                                                                                                                                                                                                                            |     | - 1 | FORMAT<br>A3                          | SOURIAU<br>8D015X1                                                                                       |
|   | Н                                                                                                                                                                                                                                                                                                                                             | G                                                                                                                                                                                                                                                                                                                                                                                                                                                                                                                                                                                                                                                                                                                                                                                                                                                                                                                                                                                                                                                                                                                                                                                                                                                                                                                                                                                                                                                                                                                                                          | F F | I E | D                                     | C                                                                                                        |