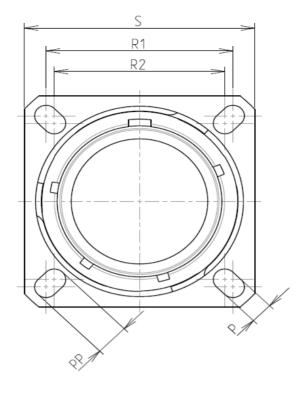

F

D

| Connector dimension |                 |  |  |
|---------------------|-----------------|--|--|
| Dim                 | Nominal         |  |  |
| Р                   | 3.25±0.2        |  |  |
| PP                  | 4.39±0.2        |  |  |
| R1                  | 24.61           |  |  |
| R2                  | 23.01<br>31±0.3 |  |  |
| S                   |                 |  |  |
| V                   | 20.83+0/-1.25   |  |  |
| W                   | 2.1/2.5         |  |  |
| Z                   | 31.5 Max        |  |  |
| VV THREAD           | M22x1-6g        |  |  |