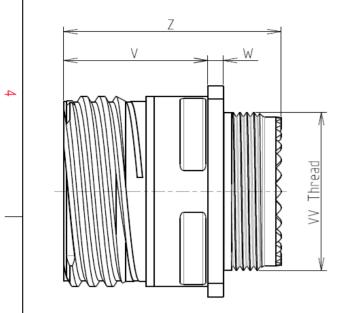

F

D

| Connector dimension |                 |  |  |
|---------------------|-----------------|--|--|
| Dim                 | Nominal         |  |  |
| Р                   | 3.25±0.2        |  |  |
| PP                  | 4.39±0.2        |  |  |
| R1                  | 24.61           |  |  |
| R2                  | 23.01<br>31±0.3 |  |  |
| S                   |                 |  |  |
| V                   | 20.83+0/-1.25   |  |  |
| W                   | 2.1/2.5         |  |  |
| Z                   | 31.5 Max        |  |  |
| VV THREAD           | M22x1-6g        |  |  |