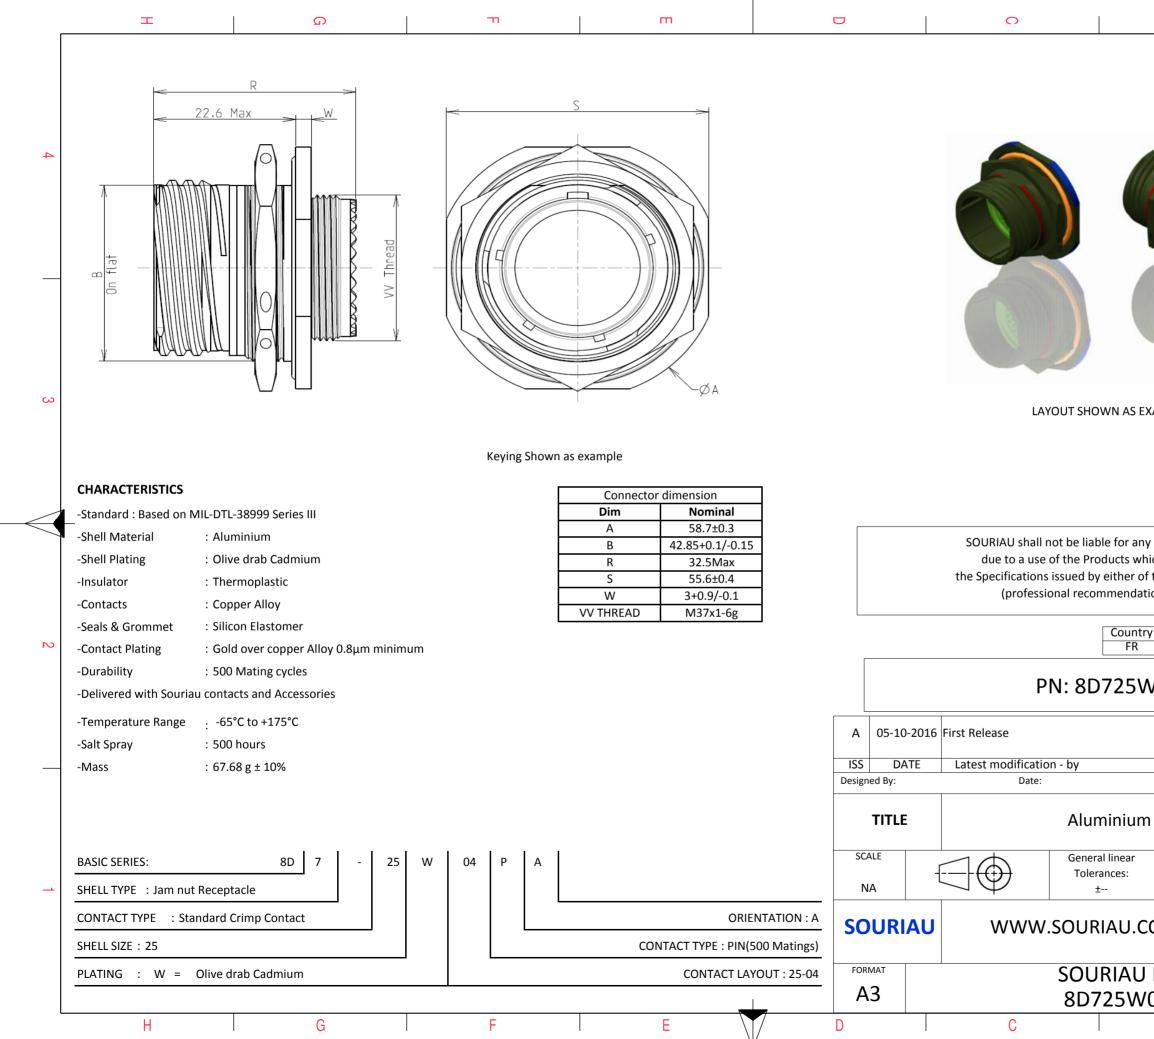

|                                                                                                                                        | Φ                                         |      |        | A      |        |   |  |  |
|----------------------------------------------------------------------------------------------------------------------------------------|-------------------------------------------|------|--------|--------|--------|---|--|--|
|                                                                                                                                        |                                           |      |        |        |        | 4 |  |  |
|                                                                                                                                        |                                           |      |        |        |        | 3 |  |  |
|                                                                                                                                        | AMPLE                                     |      |        |        |        | 0 |  |  |
| r any non-conformity or damage<br>s which does not comply with<br>er of the Parties or by a third party<br>ndation, technical notice.) |                                           |      |        |        |        |   |  |  |
| untry<br>FR                                                                                                                            | Jurisdiction & Control List<br>Not Listed |      |        |        |        |   |  |  |
| 5W                                                                                                                                     | 04PA                                      |      |        |        |        |   |  |  |
|                                                                                                                                        |                                           |      |        |        | MOD N° |   |  |  |
|                                                                                                                                        |                                           | CUST | OMER D | RAWING |        |   |  |  |
| um Receptacle 8D series                                                                                                                |                                           |      |        |        |        |   |  |  |
| ar                                                                                                                                     | NPRDS / PROJECT                           |      |        |        |        |   |  |  |
|                                                                                                                                        | 859                                       |      |        |        |        |   |  |  |
| J.COM<br>This document is the property of<br>SOURIAU<br>it must not be reproduced or<br>communicated without permission                |                                           |      |        |        |        |   |  |  |
| U I                                                                                                                                    | DRG N°                                    |      |        |        | SHEET  |   |  |  |
| W04PA-C                                                                                                                                |                                           |      |        |        | 1/2    |   |  |  |
|                                                                                                                                        | В                                         |      |        | А      |        |   |  |  |
|                                                                                                                                        |                                           |      |        |        |        |   |  |  |