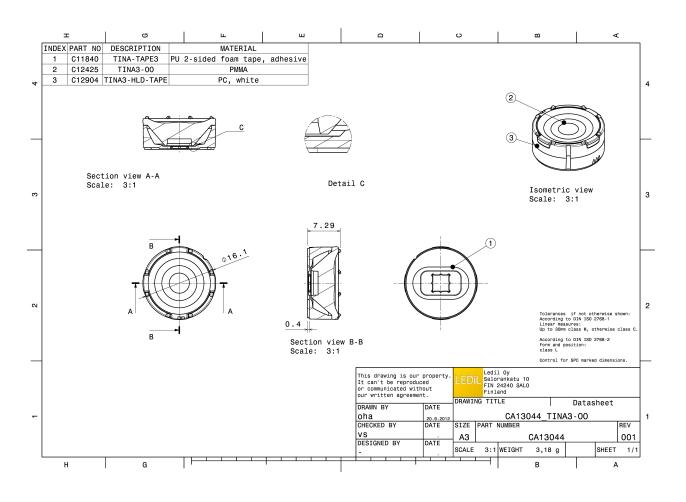

### **TECHNICAL SPECIFICATIONS:**

| Dimensions      | Ø 16.1 mm          |
|-----------------|--------------------|
| Height          | 7.3 mm             |
| Fastening       | tape               |
| Colour          | white              |
| Box size        | 451 x 241 x 298 mm |
| Box weight      | 9 kg               |
| Quantity in Box | 5750 pcs           |
| ROHS compliant  | yes 🛈              |

### **MATERIAL SPECIFICATIONS:**

Component TINA3-OO-XP TINA3-HLD-TAPE TINA-TAPE3 **Type** Single lens Holder Tape Material PMMA PC PU tape Colour clear white black